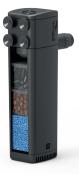

### **CLEANSYS 200+**

Internal filters with filter media that carry out an excellent performance, working against the harmful elements in the aquarium.