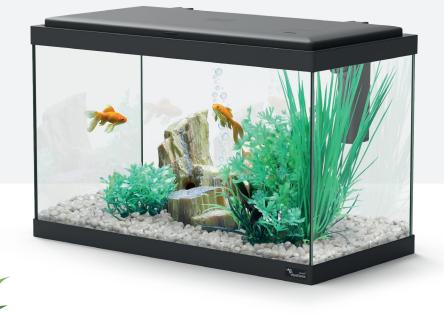

# GlouGlou 50

50x25x33cm | 5,6Kg

VOLUME 42L CAPACITY 34L

### **INCLUDED**

\* The plant can change depending on available stock