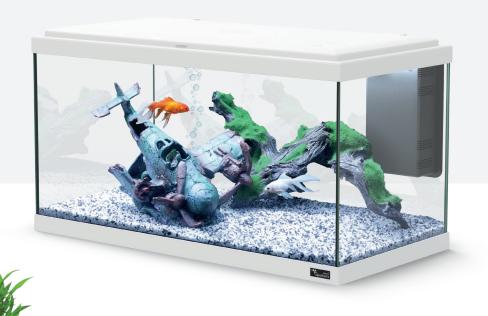

# GlouGlou 50

50x25x33cm | 5,6Kg

VOLUME 42L CAPACITY 34L

# GlouGlou 60

60x30x34cm | 9,3Kg

<sup>001</sup> **17620** 