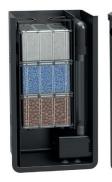

### MINI BIOBOX®1

Small filtration system with three different filter media that ensures thorough cleaning of the water, leaving it clean and in excellent conditions.