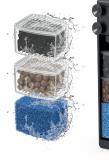

#### **FILTER CARTRIDGES**

**CLEANBOX ACT. CARBON S CLEANBOX AQUACLAY S CLEANBOX FOAM S** 