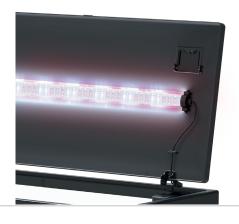

# **SAFE LIGHTING LED RED LIGHT**

This system emits a balanced light, ideal for photosynthesis being particularly suitable for planted aquariums.

> CONSUMPTION ≈ 5W PROTECTION INDEX IPX8