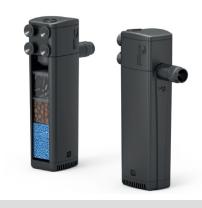

## FILTRATION CLEANSYS 200+

Internal filters with filter media that carry out an excellent performance, working against the harmful elements in the aquarium.