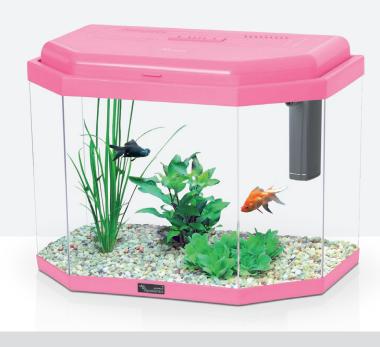

# **HAPPY KID**

40x25x30cm | 1,6Kg

VOLUME 30L CAPACITY 21L

**WITHOUT** LIGHTING SYSTEM

001 17944 005 17945 020 17946

**WITH LIGHTING SYSTEM** 

001 17947 005 17948 020 17949