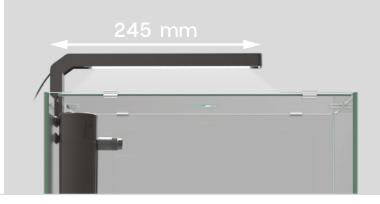

#### LIGHTING

#### **UNIV 12**

This system emits a balanced light, ideal for photosynthesis being particularly suitable for planted aquariums.

CONSUMPTION ≈ 5W
PROTECTION INDEX IPX8

www.aquatlantis.com