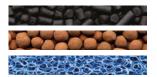

### FILTRATION CLEANSYS 200+

Internal filters with filter media that carry out an excellent performance, working against the harmful elements in the aquarium.

# FILTER CARTRIDGES CLEANBOX ACT. CARBON S CLEANBOX AQUACLAY S CLEANBOX FOAM S