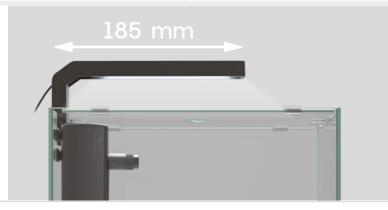

#### LIGHTING

#### **UNIV 3**

This system emits a balanced light, ideal for photosynthesis being particularly suitable for planted aquariums.

CONSUMPTION ≈ 1W
PROTECTION INDEX IPX8

www.aguatlantis.com

#### **UNIV 12**

This system emits a balanced light, ideal for photosynthesis being particularly suitable for planted aquariums.

CONSUMPTION ≈ 5W
PROTECTION INDEX IPX8

www.aquatlantis.com