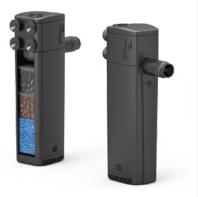

### FILTRATION CLEANSYS 200+

Internal filters with filter media that carry out an excellent performance, working against the harmful elements in the aquarium.