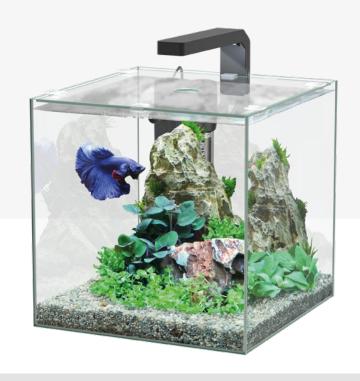

## KUBUS BETTA 15

25,5x26,9x31,1cm | 3,7Kg

AQUARIUM DIMENSION WITHOUT LED: 25,5x26,1x25,5cm

VOLUME 17L CAPACITY 15L

CODE **17623** 

## KUBUS BETTA 22

29x30,4x34,9cm | 5,8Kg | VOLUME 25L CAPACITY 22L

AQUARIUM DIMENSION WITHOUT LED: 29x29,8x29cm

CODE **17624** 