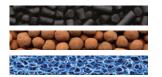

## KUBUS BETTA 15

25,5x26,9x31,1cm | 3,7Kg

AQUARIUM DIMENSION WITHOUT LED: 25,5x26,1x25,5cm

VOLUME 17L CAPACITY 15L

CODE **17623** 



#### INCLUDED

Carpet Shock Absorber



#### **EQUIPMENT INCLUDED**

### FILTRATION CLEANSYS 200+

Internal filters with filter media that carry out an excellent performance, working against the harmful elements in the aquarium.

# FILTER CARTRIDGES CLEANBOX ACT. CARBON S CLEANBOX AQUACLAY S CLEANBOX FOAM S







#### LIGHTING

#### **UNIV 3**

This system emits a balanced light, ideal for photosynthesis being particularly suitable for planted aquariums.

CONSUMPTION ≈ 1W
PROTECTION INDEX IPX8





www.aguatlantis.com



## KUBUS BETTA 22

29x30,4x34,9cm | 5,8Kg | VOLUME 25L CAPACITY 22L

AQUARIUM DIMENSION WITHOUT LED: 29x29,8x29cm

CODE **17624** 

#### NOT INCLUDED

#### Optional CABINET

29,2x30x90cm | 12,4Kg | MAX. LOAD 35Kg

CODE **17372** 



#### INCLUDED

Carpet Shock Absorber

#### **EQUIPMENT INCLUDED**

### FILTRATION CLEANSYS 200+

Internal filters with filter media that carry out an excellent performance, working against the harmful elements in the aquarium.











#### LIGHTING

#### **UNIV 12**

This system emits a balanced light, ideal for photosynthesis being particularl