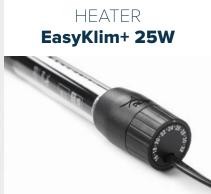

## KUBUS BETTA 15

25,5x26,9x31,1cm | 3,7Kg

AQUARIUM DIMENSION WITHOUT LED: 25,5x26,1x25,5cm

VOLUME 17L CAPACITY 15L

CODE **17623** 



#### INCLUDED

Carpet Shock Absorber



#### **EQUIPMENT INCLUDED**

### FILTRATION CLEANSYS 200+

Internal filters with filter media that carry out an excellent performance, working against the harmful elements in the aquarium.

# FILTER CARTRIDGES CLEANBOX ACT. CARBON S CLEANBOX AQUACLAY S CLEANBOX FOAM S







#### LIGHTING

#### **UNIV 3**

This system emits a balanced light, ideal for photosynthesis being particularly suitable for planted aquariums.

CONSUMPTION ≈ 1W
PROTECTION INDEX IPX8





www.aguatlantis.com



## KUBUS BETTA 22

29x30,4x34,9cm | 5,8Kg | VOLUME 25L CAPACITY 22L

AQUARIUM DIMENSION WITHOUT LED: 29x29,8x29cm

CODE **17624** 

#### NOT INCLUDED

#### Optional CABINET

29,2x30x90cm | 12,4Kg | MAX. LOAD 35Kg

CODE **17372** 



#### INCLUDED

Carpet Shock Absorber

#### **EQUIPMENT INCLUDED**

### FILTRATION CLEANSYS 200+

Internal filters with filter media that carry out an excellent performance, working against the harmful elements in the aquarium.











#### LIGHTING

#### **UNIV 12**

This system emits a balanced light, ideal for photosynthesis being particularly su