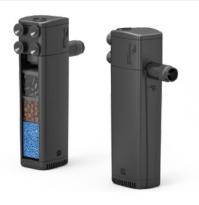

### FILTRATION CLEANSYS 200+

Internal filters with filter media that carry out an excellent performance, working against the harmful elements in the aquarium.