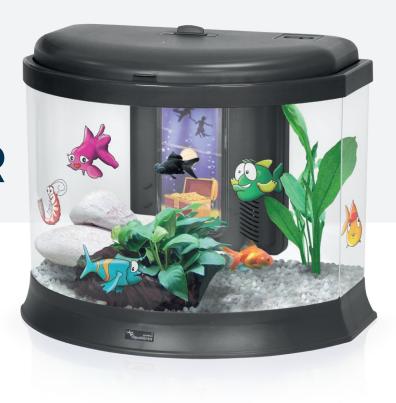

# **AQUATRESOR**

42x26x34cm | 3,6Kg

VOLUME 37L CAPACITY 18L

WITHOUT LIGHTING SYSTEM

001 08725

005 08726 020 08728

WITH LIGHTING SYSTEM

001 06406 005 06407 020 06409