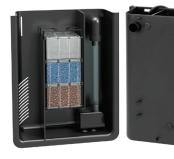

#### **BIOBOX®0**

Filtration system for small aquariums with three effective filter media which work deeply in the water to eliminate pollutant residue and impurities.

PUMP