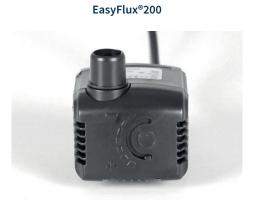

#### **BIOBOX®0**

Filtration system for small aquariums with three effective filter media which work deeply in the water to eliminate pollutant residue and impurities.

PUMP