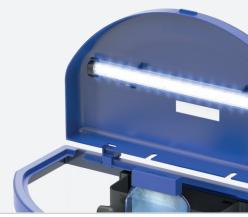

#### LIGHTING

#### **SAFE LIGHTING LED**

This system emits a balanced light, ideal for photosynthesis being particularly suitable for planted aquariums.

> CONSUMPTION ≈ 2,4W PROTECTION INDEX IPX8

> > 001 05931