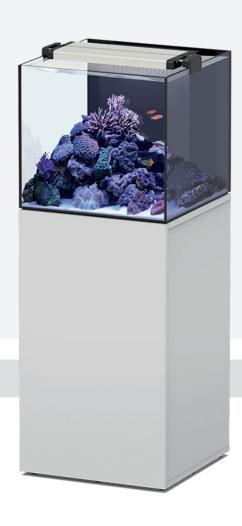

50x50x45cm | 26,2Kg | VOLUME 113L CAPACITY 93L

076 **12409** 

064 12410

076 AND 064 COLOURS - GLOSS FINISH MATERIAL

### **CABINET**

50x50x85cm | 31Kg

CABINET MAX. WEIGHT 164Kg