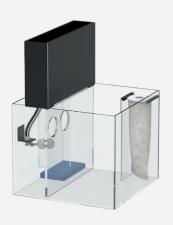

#### **SALTWATER**

The saltwater Sump includes a water reservoir, a big filtering sponge, a sponge to support the pump (to avoid shaking) and a filtering bag.

SUMP 43L | RESERVOIR 11L CODE 12434

FILTER MEDIA

#### **SALTWATER**

The saltwater Sump includes a water reservoir, a big filtering sponge, a sponge to support the pump (to avoid shaking) and a filtering bag.

> SUMP 55L | RESERVOIR 19L CODE **12435**

**MEDIA** 

#### **SALTWATER**

The saltwater Sump includes a water reservoir, a big filtering sponge, a sponge to support the pump (to avoid shaking) and a filtering bag.

> SUMP 59L | RESERVOIR 21L CODE **12786**

**MEDIA** 

#### **SALTWATER**

The saltwater Sump includes a water reservoir, a big filtering sponge, a sponge to support the pump (to avoid shaking) and a filtering bag.

> SUMP 76L | RESERVOIR 25L CODE **12436**

#### **SALTWATER**

The saltwater Sump includes a water reservoir, a big filtering sponge, a sponge to support the pump (to avoid shaking) and a filtering bag.

> SUMP 114L | RESERVOIR 40L CODE **12787**