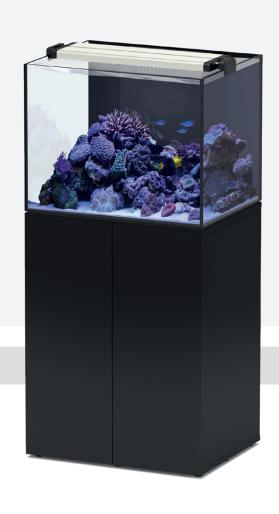

50x50x45cm | 26,2Kg | VOLUME 113L CAPACITY 93L

076 **12409** 

064 12410

076 AND 064 COLOURS - GLOSS FINISH MATERIAL

### **CABINET**

50x50x85cm | 31Kg

CABINET MAX. WEIGHT 164Kg