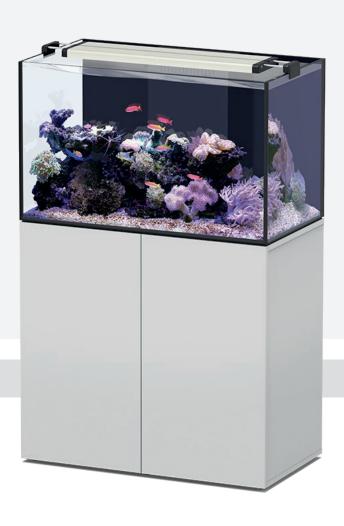

50x50x45cm | 26,2Kg | VOLUME 113L CAPACITY 93L

076 **12409** 

064 12410

076 AND 064 COLOURS - GLOSS FINISH MATERIAL

### **CABINET**

50x50x85cm | 31Kg

CABINET MAX. WEIGHT 164Kg

# + EASY LED CONTROL 2PLUS

Lighting system with three light units. It allows to mix different kind of saltwater light: from saltwater, marine, marine blue and deep blue.

CONSUMPTION ≈ 60W | PROTECTION INDEX IPX8