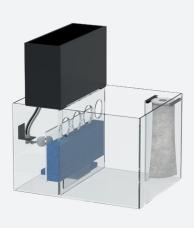

#### **SALTWATER**

The saltwater Sump includes a water reservoir, a big filtering sponge, a sponge to support the pump (to avoid shaking) and a filtering bag.

SUMP 43L | RESERVOIR 11L CODE 12434

FILTER MEDIA

#### **SALTWATER**

The saltwater Sump includes a water reservoir, a big filtering sponge, a sponge to support the pump (to avoid shaking) and a filtering bag.

> SUMP 55L | RESERVOIR 19L CODE **12435**

**MEDIA** 

#### **SALTWATER**

The saltwater Sump includes a water reservoir, a big filtering sponge, a sponge to support the pump (to avoid shaking) and a filtering bag.

> SUMP 59L | RESERVOIR 21L CODE **12786**

**MEDIA** 

#### **SALTWATER**

The saltwater Sump includes a water reservoir, a big filtering sponge, a sponge to support the pump (to avoid shaking) and a filtering bag.

> SUMP 76L | RESERVOIR 25L CODE **12436**

#### **SALTWATER**

The saltwater Sump includes a water reservoir, a big filtering sponge, a sponge to support the pump (to avoid shaking) and a filtering bag.

> SUMP 114L | RESERVOIR 40L CODE **12787**