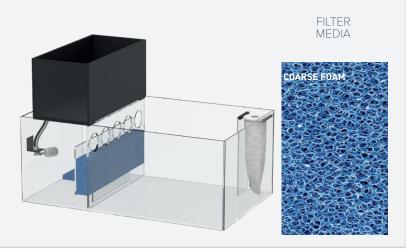

#### **SALTWATER**

The saltwater Sump includes a water reservoir, a big filtering sponge, a sponge to support the pump (to avoid shaking) and a filtering bag.

SUMP 43L | RESERVOIR 11L CODE 12434

FILTER MEDIA