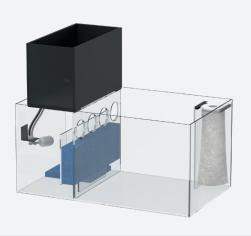

### SUMP

#### **SALTWATER**

The saltwater Sump includes a water reservoir, a big filtering sponge, a sponge to support the pump (to avoid shaking) and a filtering bag.

SUMP 43L | RESERVOIR 11L CODE 12434

FILTER MEDIA