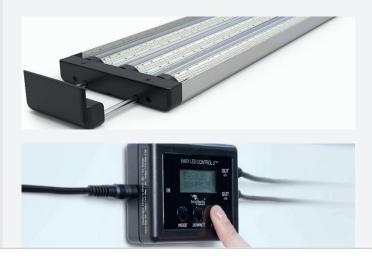

# + EASY LED CONTROL 2PLUS

Lighting system with three light units. It allows to mix different kind of saltwater light: from saltwater, marine, marine blue and deep blue.

CONSUMPTION ≈ 60W | PROTECTION INDEX IPX8

CODE 12389

www.aquatlantis.com

65x50x50cm | 39,2Kg | VOLUME 163L CAPACITY 136L

076 12411 064 12412