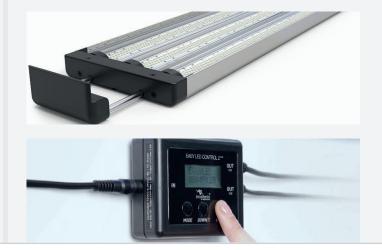

# + EASY LED CONTROL 2PLUS

Lighting system with three light units. It allows to mix different kind of saltwater light: from saltwater, marine, marine blue and deep blue.

CONSUMPTION ≈ 60W | PROTECTION INDEX IPX8