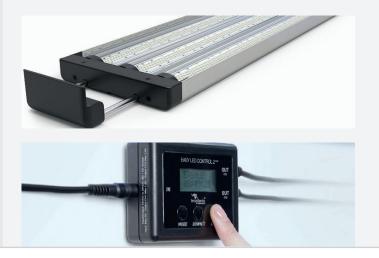

# + EASY LED CONTROL 2PLUS

Lighting system with three light units. It allows to mix different kind of saltwater light: from saltwater, marine, marine blue and deep blue.

CONSUMPTION ≈ 60W | PROTECTION INDEX IPX8

### LIGHTING EASY LED 3 LIGHT SW + EASY LED CONTROL 2PLUS

Lighting system with three light units. It allows to mix different kind of saltwater light: from saltwater, marine, marine blue and deep blue.

> CONSUMPTION ≈ 84W | PROTECTION INDEX IPX8 CODE **12390**

### LIGHTING EASY LED 3 LIGHT SW + EASY LED CONTROL 2PLUS

Lighting system with three light units. It allows to mix different kind of saltwater light: from saltwater, marine, marine blue and deep blue.

> CONSUMPTION ≈ 108W | PROTECTION INDEX IPX8 CODE 12391

### LIGHTING EASY LED 3 LIGHT SW + EASY LED CONTROL 2PLUS

Lighting system with three light units. It allows to mix different kind of saltwater light: from saltwater, marine, marine blue and deep blue.

> CONSUMPTION ≈ 180W | PROTECTION INDEX IPX8 CODE **12392**

### LIGHTING EASY LED 3 LIGHT SW + EASY LED CONTROL 2PLUS

Lighting system with three light units. It allows to mix different kind of saltwater light: from saltwater, marine, marine blue and deep blue.

> CONSUMPTION ≈ 224W | PROTECTION INDEX IPX8 CODE **12393**