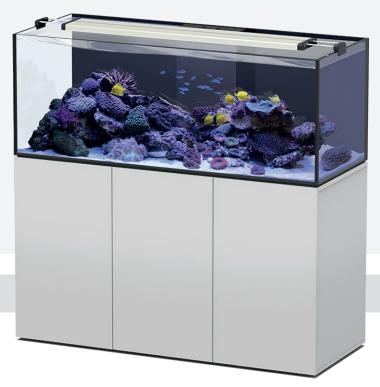

50x50x45cm | 26,2Kg | VOLUME 113L CAPACITY 93L

076 **12409** 

064 12410

076 AND 064 COLOURS - GLOSS FINISH MATERIAL

#### included with the aquarium

INCLUDED