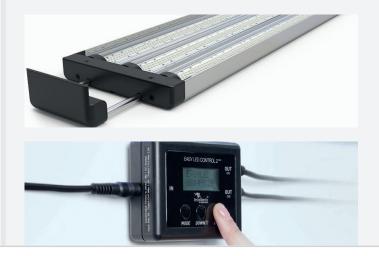

# + EASY LED CONTROL 2PLUS

Lighting system with three light units. It allows to mix different kind of saltwater light: from saltwater, marine, marine blue and deep blue.

CONSUMPTION ≈ 60W | PROTECTION INDEX IPX8

### LIGHTING EASY LED 3 LIGHT SW + EASY LED CONTROL 2PLUS

Lighting system with three light units. It allows to mix different kind of saltwater light: from saltwater, marine, marine blue and deep blue.

> CONSUMPTION ≈ 84W | PROTECTION INDEX IPX8 CODE **12390**

### LIGHTING EASY LED 3 LIGHT SW + EASY LED CONTROL 2PLUS

Lighting system with three light units. It allows to mix different kind of saltwater light: from saltwater, marine, marine blue and deep blue.

> CONSUMPTION ≈ 108W | PROTECTION INDEX IPX8 CODE 12391

### LIGHTING EASY LED 3 LIGHT SW + EASY LED CONTROL 2PLUS

Lighting system with three light units. It allows to mix different kind of saltwater light: from saltwater, marine, marine blue and deep blue.

> CONSUMPTION ≈ 180W | PROTECTION INDEX IPX8 CODE **12392**

### LIGHTING EASY LED 3 LIGHT SW + EASY LED CONTROL 2PLUS

Lighting system with three light units. It allows to mix different kind of saltwater light: from saltwater, marine, marine blue and deep blue.

> CONSUMPTION ≈ 224W | PROTECTION INDEX IPX8 CODE **12393**