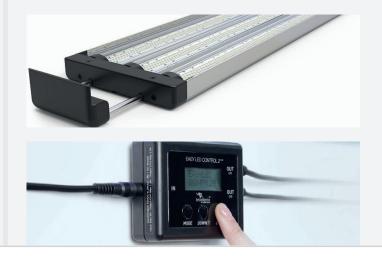

# + EASY LED CONTROL 2PLUS

Lighting system with three light units. It allows to mix different kind of saltwater light: from saltwater, marine, marine blue and deep blue.

CONSUMPTION ≈ 60W | PROTECTION INDEX IPX8