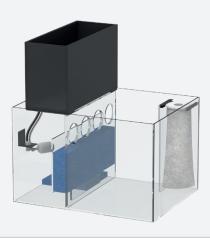

#### **SALTWATER**

The saltwater Sump includes a water reservoir, a big filtering sponge, a sponge to support the pump (to avoid shaking) and a filtering bag.

SUMP 43L | RESERVOIR 11L CODE 12434

FILTER MEDIA

#### **SALTWATER**

The saltwater Sump includes a water reservoir, a big filtering sponge, a sponge to support the pump (to avoid shaking) and a filtering bag.

> SUMP 55L | RESERVOIR 19L CODE **12435**

**MEDIA** 

#### **SALTWATER**

The saltwater Sump includes a water reservoir, a big filtering sponge, a sponge to support the pump (to avoid shaking) and a filtering bag.

> SUMP 59L | RESERVOIR 21L CODE **12786**

**MEDIA** 

#### **SALTWATER**

The saltwater Sump includes a water reservoir, a big filtering sponge, a sponge to support the pump (to avoid shaking) and a filtering bag.

> SUMP 76L | RESERVOIR 25L CODE **12436**

#### **SALTWATER**

The saltwater Sump includes a water reservoir, a big filtering sponge, a sponge to support the pump (to avoid shaking) and a filtering bag.

> SUMP 114L | RESERVOIR 40L CODE **12787**