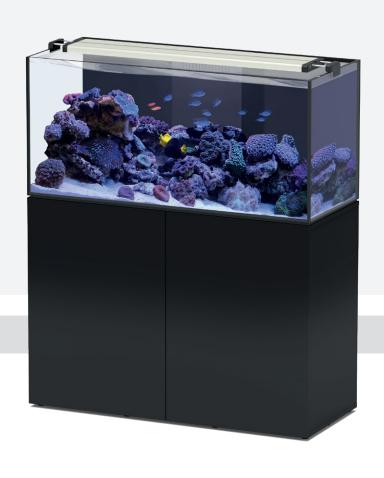

50x50x45cm | 26,2Kg | VOLUME 113L CAPACITY 93L

076 **12409** 

064 12410

076 AND 064 COLOURS - GLOSS FINISH MATERIAL

#### included with the aquarium

INCLUDED

### **CABINET**

50x50x85cm | 31Kg

CABINET MAX. WEIGHT 164Kg