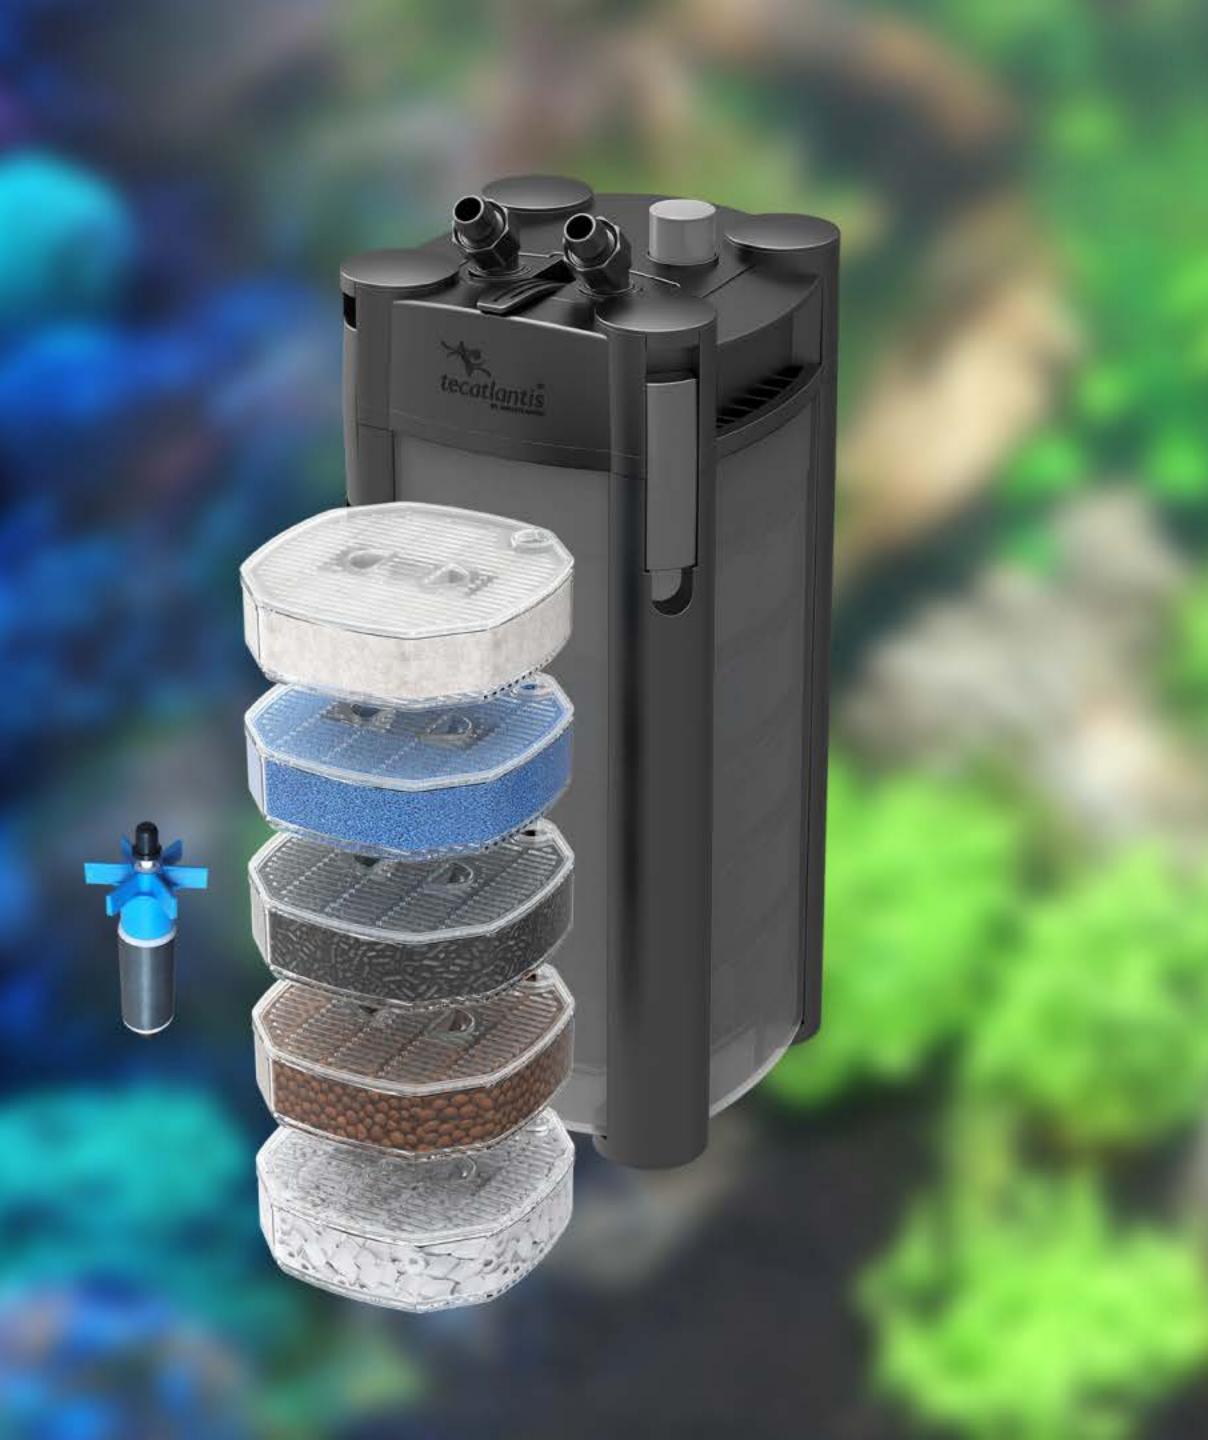

# CLEANSYS PRO CARTRIDGES

# **CLEANBOX PRO** FILTRATION CARTRIDGES

#### Fiber, Coarse Foam, Glass Rings, Aquaclay and Activated Charbon

# **CLEANBOX PRO GLASS RINGS**

Highly porous filter material made of sintered glass that ensures perfect conditions and efficient reduction of pollutants such as ammonia, nitrite and, with a reduced current flow, also the nitrate.

# **CLEANBOX PRO** AQUACLAY

Provides optimal conditions to obtain a high colonization of bacteria, essential to the balance of your aquarium.

# **CLEANBOX PRO ACTIVATED CARBON**

Activated carbon removes dissolved organic waste, bad odors, colours and toxins from the aquarium water, through chemical absorption.

# CLEANBOX PRO COARSE FOAM

Promotes an intense biological decomposition of pollutants which are harmful to your tank, ensuring water purification.

# **CLEANBOX PRO FIBER**

Highly effective as a pre-filter, retaining the smaller polluting particles of the water of your aquarium.