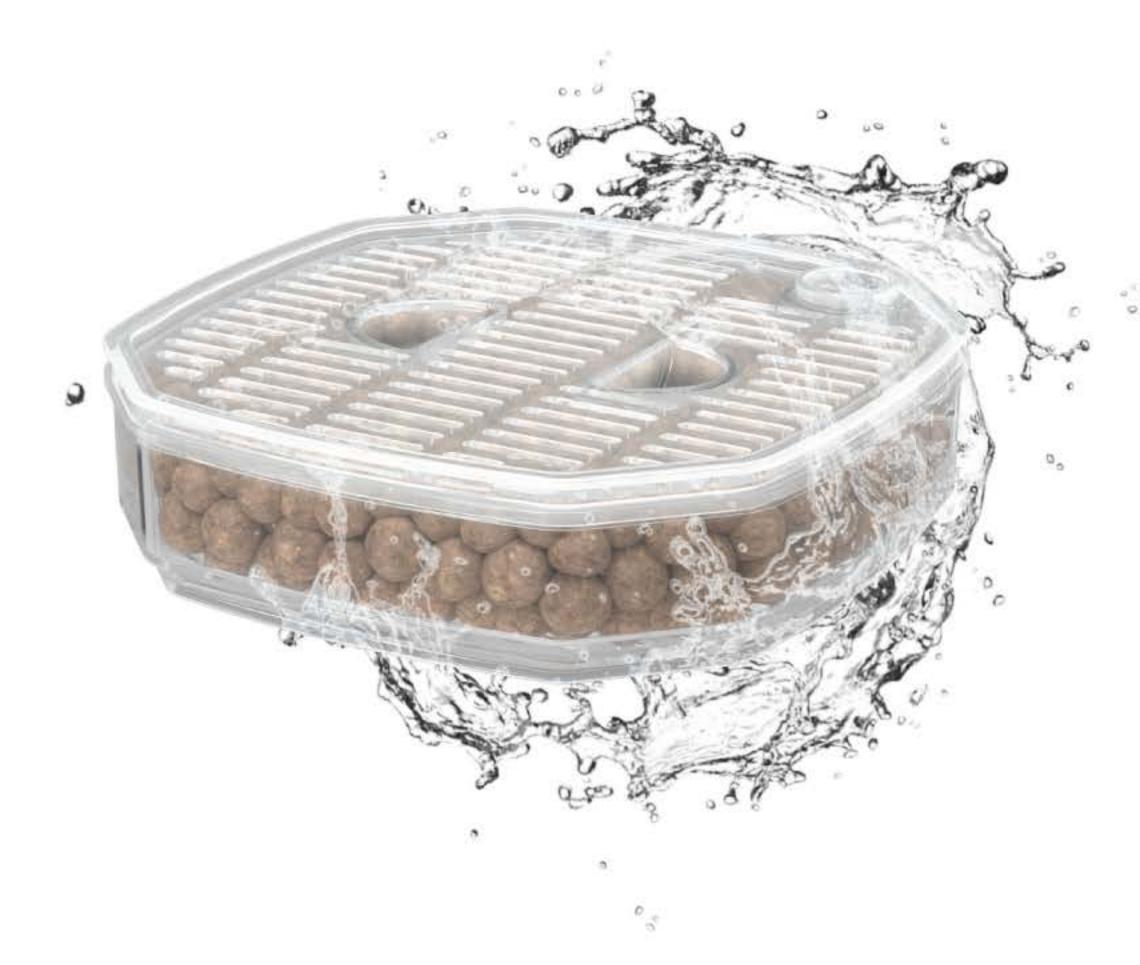

# **CLEANBOX PRO** AQUACLAY

Provides optimal conditions to obtain a high colonization of bacteria, essential to the balance of your aquarium.

#### L, XL

Recommended replacement every 6 months