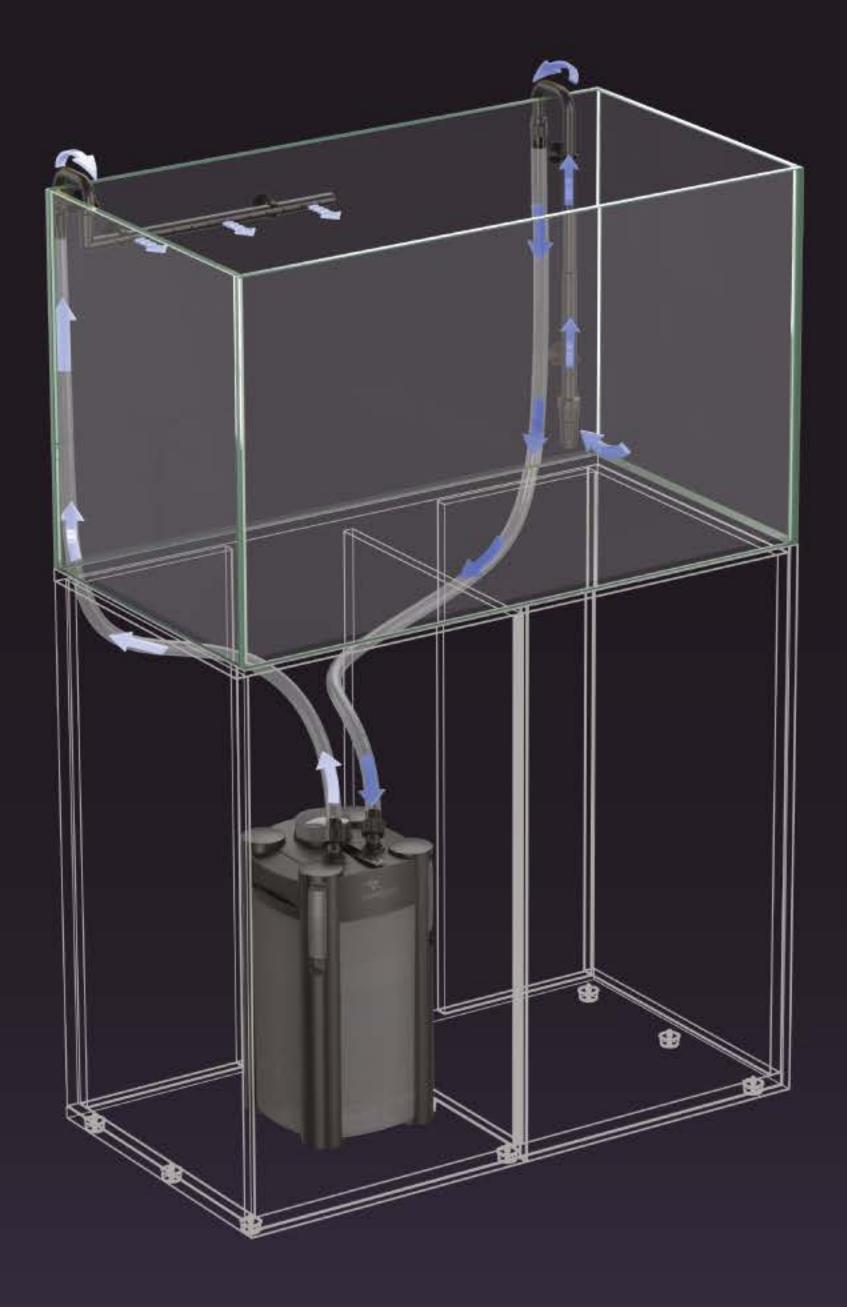

# WATER CIRCULATION Biological, Mechanical and Chemical Filtration

# WATER CIRCULATION SYSTEM