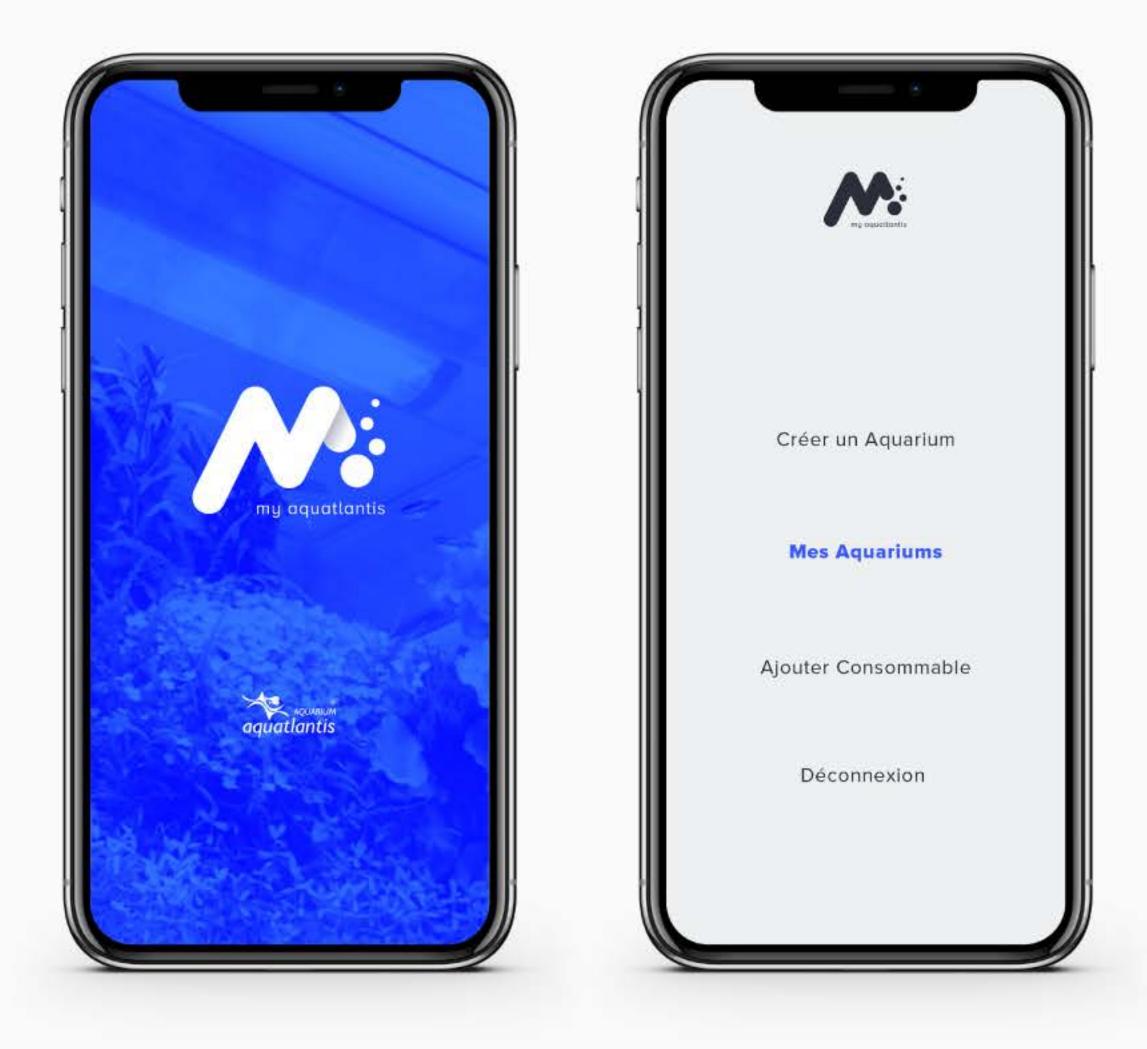

### INTERACTIVE AND EASY TO SET UP APPLICATION

### CREATE AN USER ACCOUNT

ENTER YOUR AQUARIUM(S) AND ADD ALL THE RUNNING CONSUMABLES