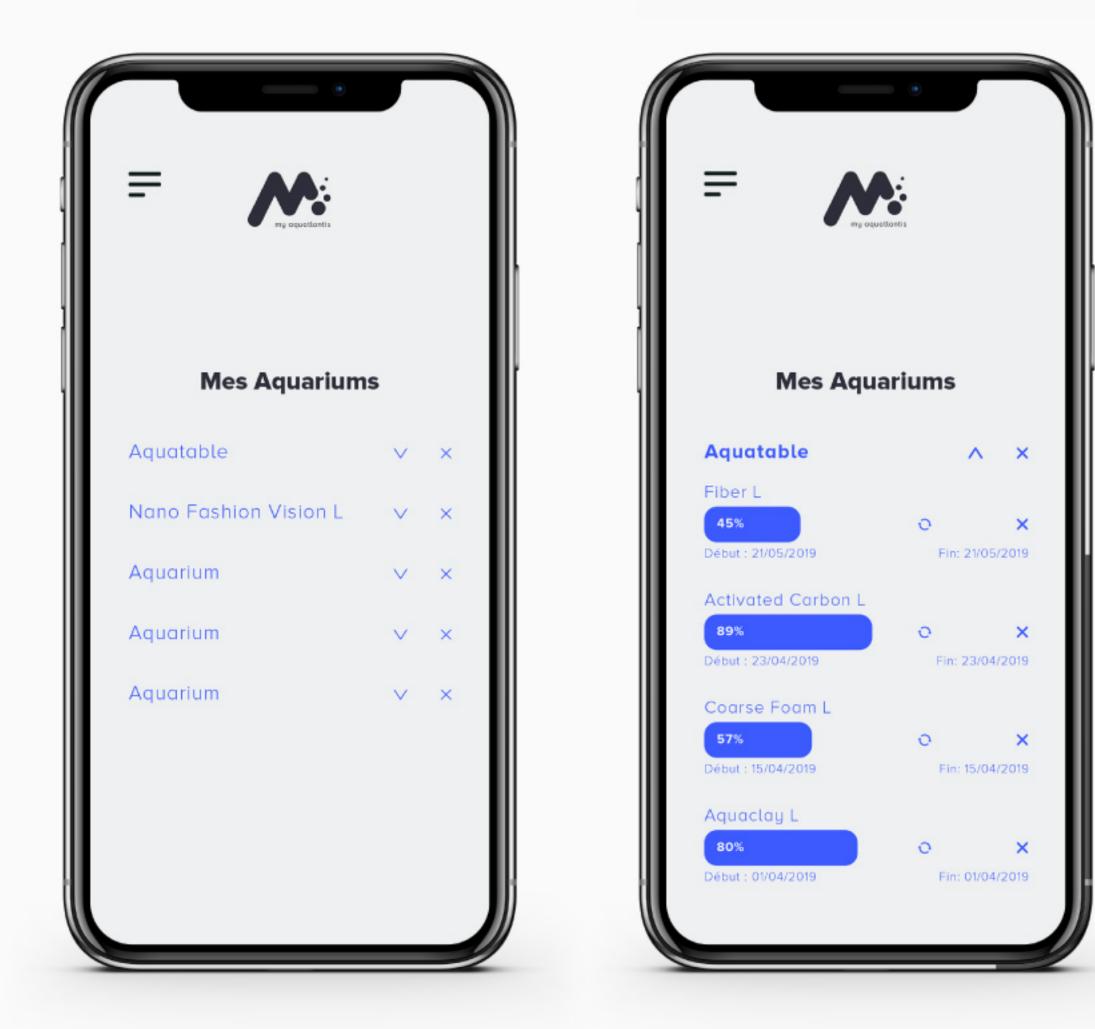

### CREATE AN USER ACCOUNT

ENTER YOUR AQUARIUM(S) AND ADD ALL THE RUNNING CONSUMABLES

#### THE APP SAVES THE ENTERED INFORMATIONS AND SENDS ALERTS EVERYTIME A CONSUMABLE NEEDS TO BE REPLACED