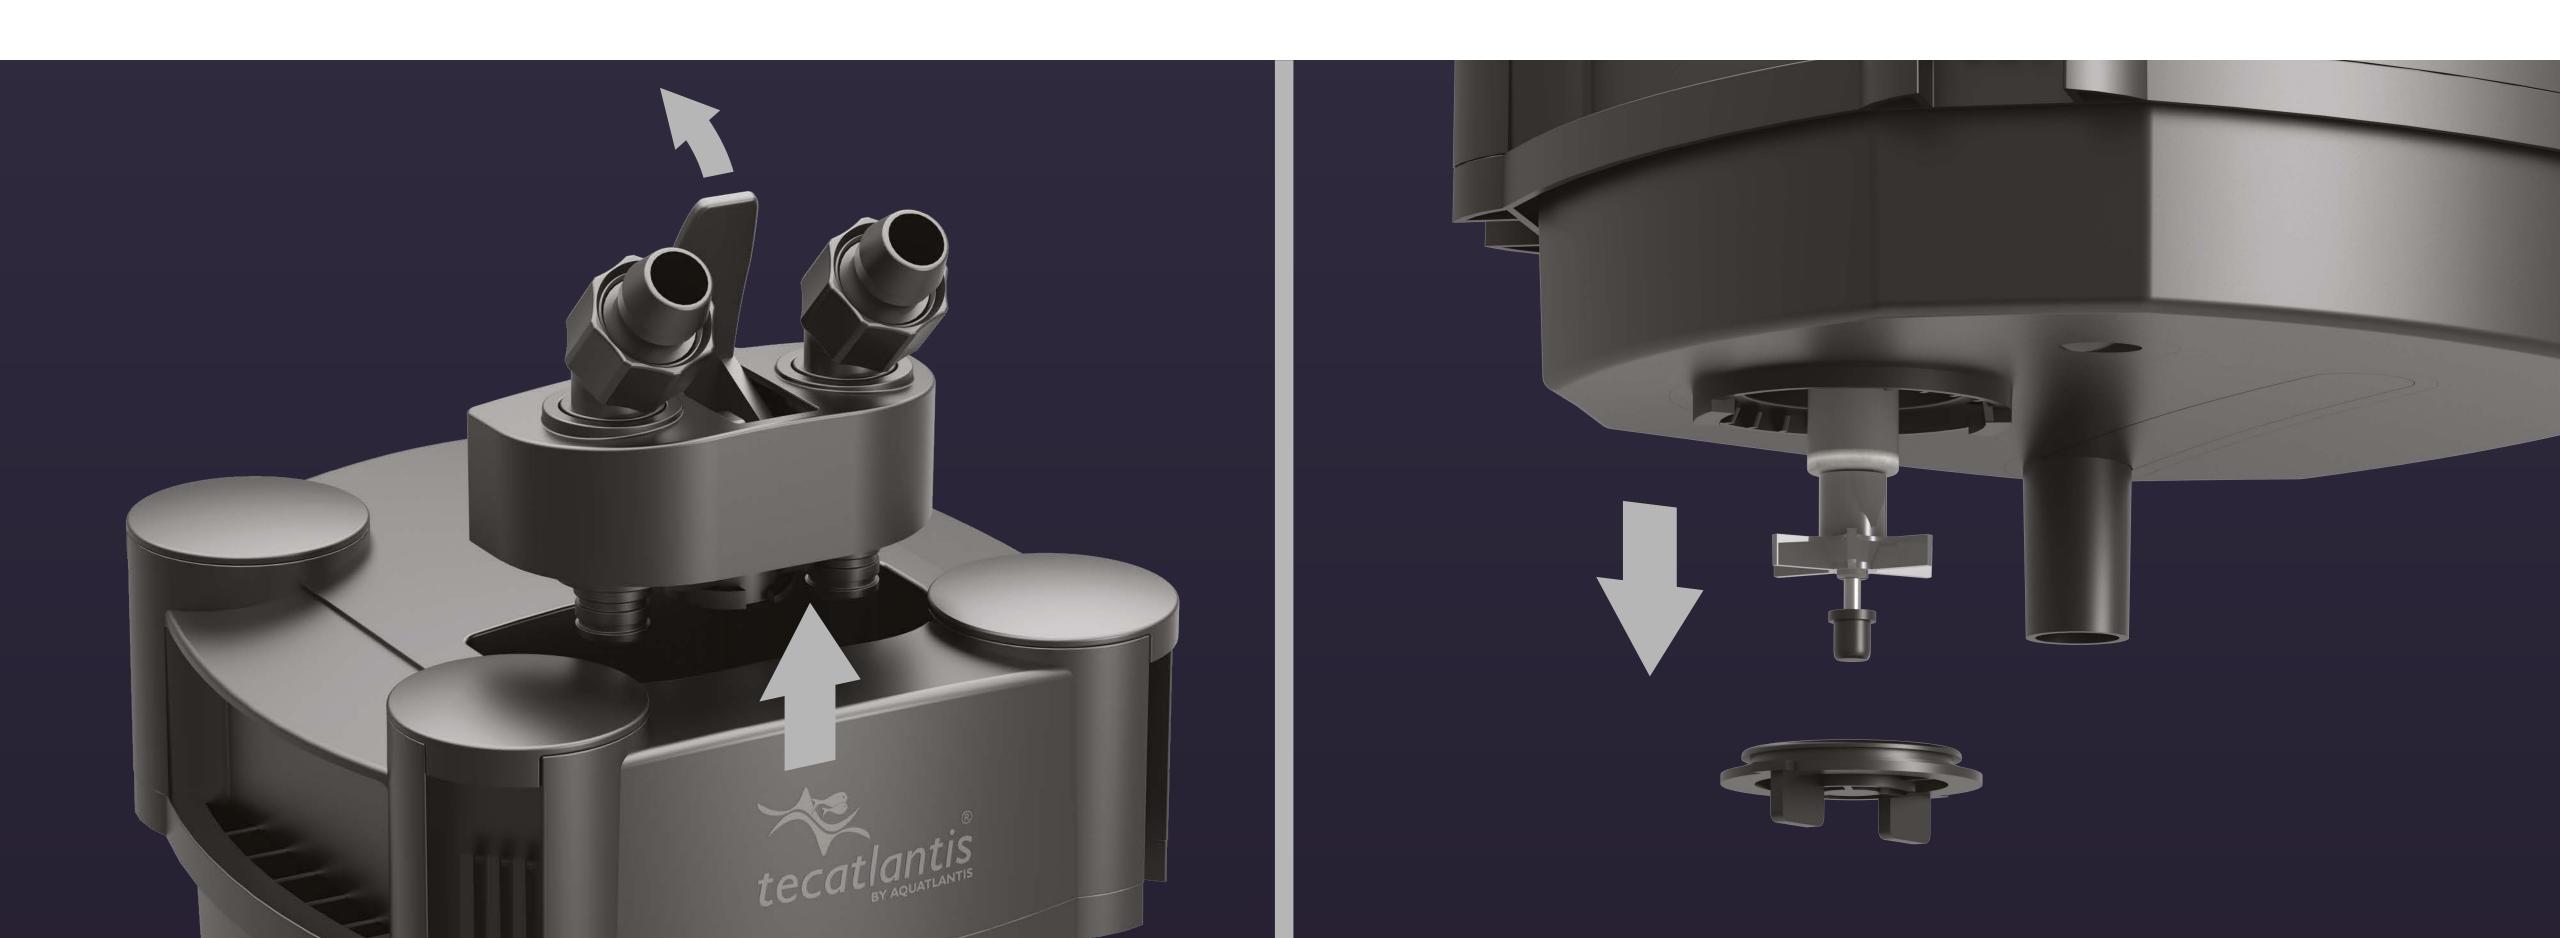

# WATER CIRCULATION SYSTEM

#### WATER INLET AND OUTLET Insert flexible hoses

#### **FILTER PRIMER** To start the filter and pump the water