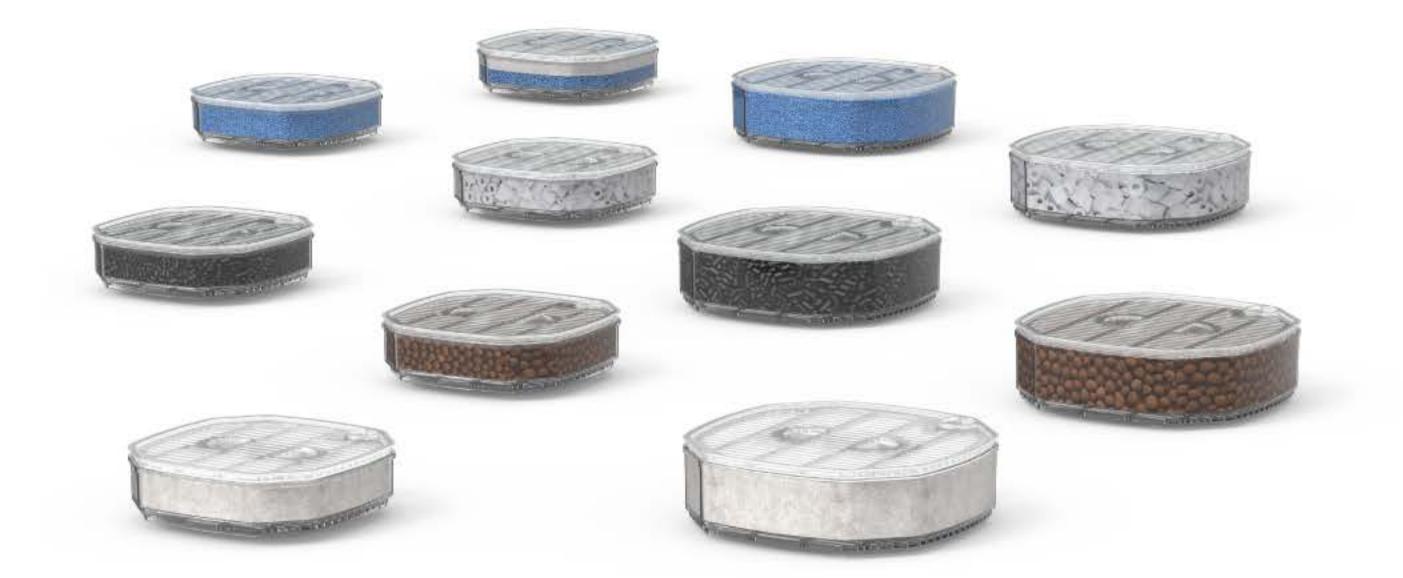

# CLEANSYS PRO CARTRIDGES

# **CLEANBOX PRO** FILTRATION CARTRIDGES

#### Fiber, Coarse Foam, Glass Rings, Aquaclay and Activated Charbon

# **CLEANBOX PRO GLASS RINGS**

Highly porous filter material made of sintered glass that ensures perfect conditions and efficient reduction of pollutants such as ammonia, nitrite and, with a reduced current flow, also the nitrate.

# **CLEANBOX PRO** AQUACLAY

Provides optimal conditions to obtain a high colonization of bacteria, essential to the balance of your aquarium.

# **CLEANBOX PRO ACTIVATED CARBON**

Activated carbon removes dissolved organic waste, bad odors, colours and toxins from the aquarium water, through chemical absorption.

# CLEANBOX PRO COARSE FOAM

Promotes an intense biological decomposition of pollutants which are harmful to your tank, ensuring water purification.

# **CLEANBOX PRO FIBER**

Highly effective as a pre-filter, retaining the smaller polluting particles of the water of your aquarium.

# CLEANBOX PRO FIBER + COARSE FOAM

The foam promotes an intense biological decomposition of harmful pollutants into aquarium water, while fiber, acting as a prefilter, retains the smallest pollutant particles.