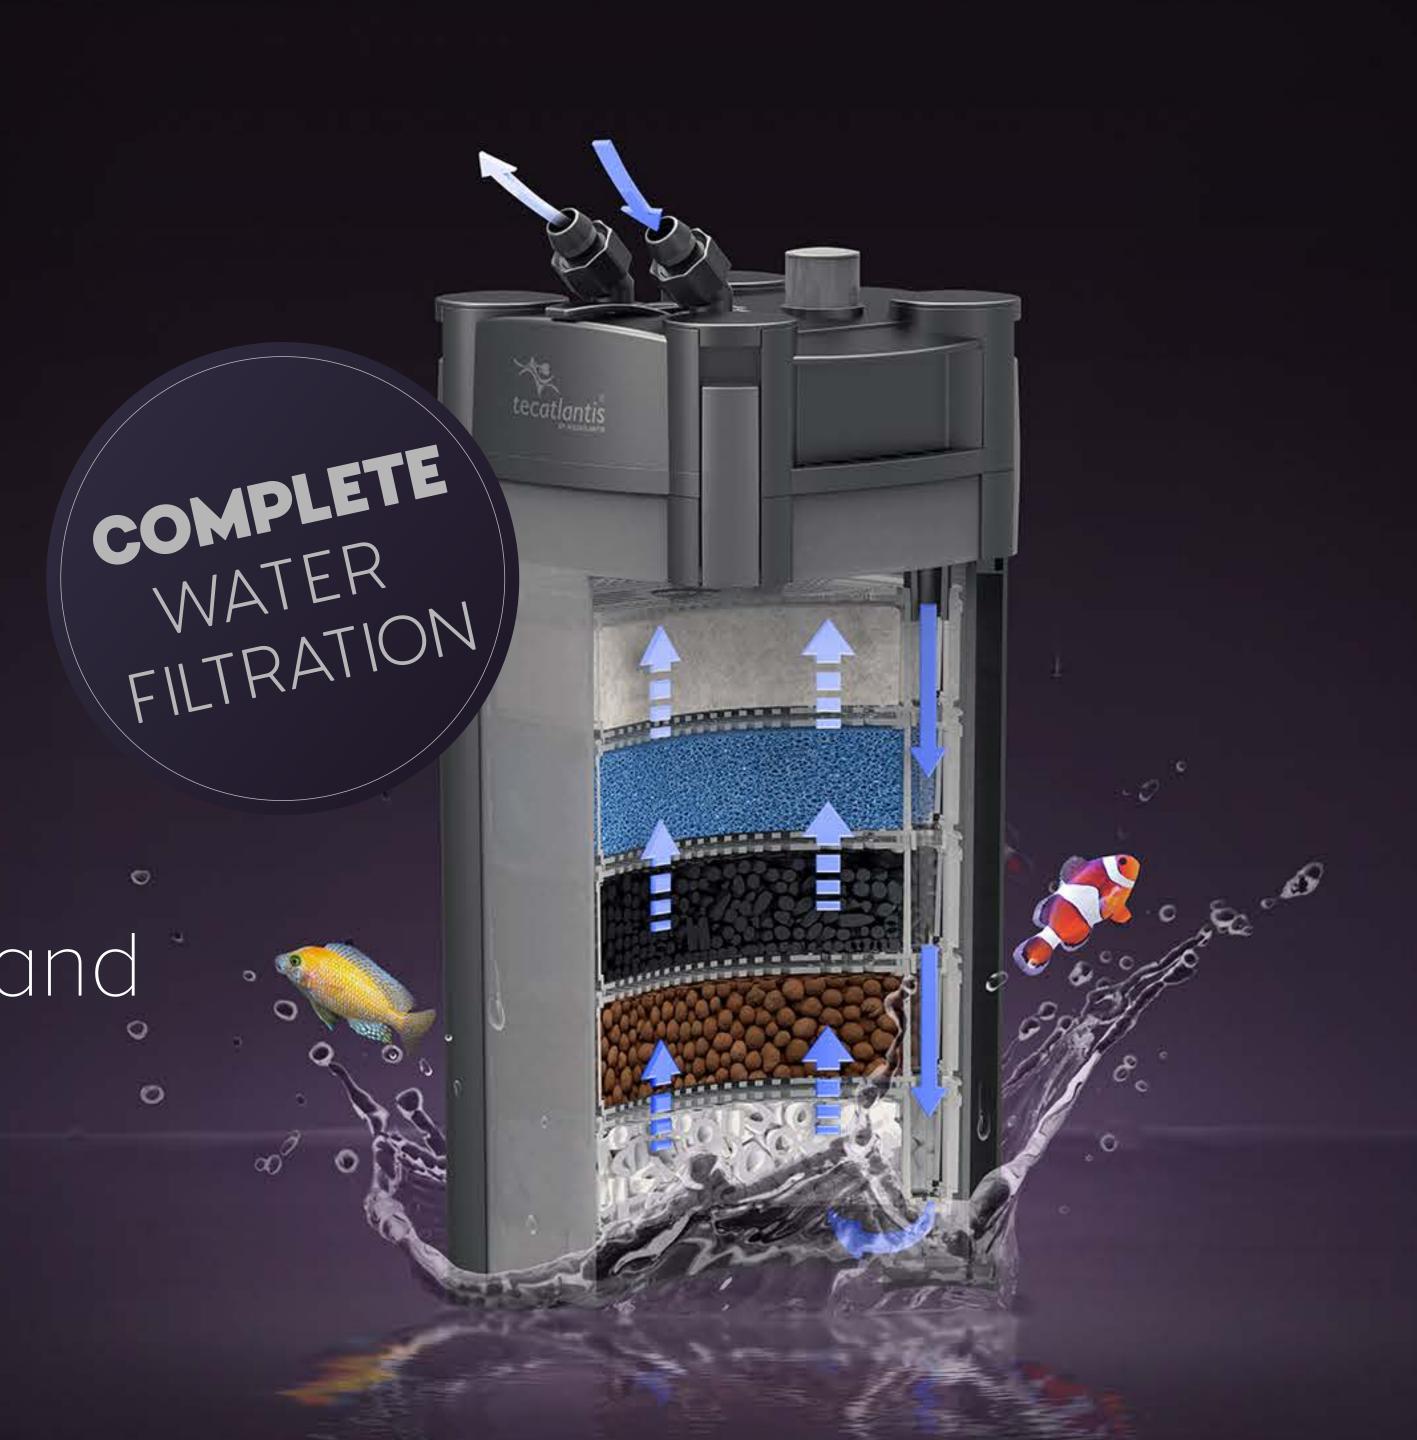

# WATER CIRCULATION Biological, Mechanical and Chemical Filtration

# WATER CIRCULATION SYSTEM

# **CLEANBOX PRO** FILTRATION CARTRIDGES

#### Fiber, Coarse Foam, Glass Rings, Aquaclay and Activated Charbon

# FILTRATION CHEMICAL ELIMINATES DISSOLVED ORGANIC ELEMENTS

# BIOLOGICAL

#### PROVIDES A HIGH COLONIZATION OF BENEFICIAL BACTERIAL

# MECHANICAL RETAINS THE LARGEST PARTICLES IN THE WATER

# **CLEANBOX PRO GLASS RINGS**

Highly porous filter material made of sintered glass that ensures perfect conditions and efficient reduction of pollutants such as ammonia, nitrite and, with a reduced current flow, also the nitrate.

# **CLEANBOX PRO** AQUACLAY

Provides optimal conditions to obtain a high colonization of bacteria, essential to the balance of your aquarium.

# **CLEANBOX PRO ACTIVATED CARBON**

Activated carbon removes dissolved organic waste, bad odors, colours and toxins from the aquarium water, through chemical absorption.

# CLEANBOX PRO COARSE FOAM

Promotes an intense biological decomposition of pollutants which are harmful to your tank, ensuring water purification.

# **CLEANBOX PRO FIBER**

Highly effective as a pre-filter, retaining the smaller polluting particles of the water of your aquarium.

# CLEANBOX PRO FIBER + COARSE FOAM

The foam promotes an intense biological decomposition of harmful pollutants into aquarium water, while fiber, acting as a prefilter, retains the smallest pollutant particles.