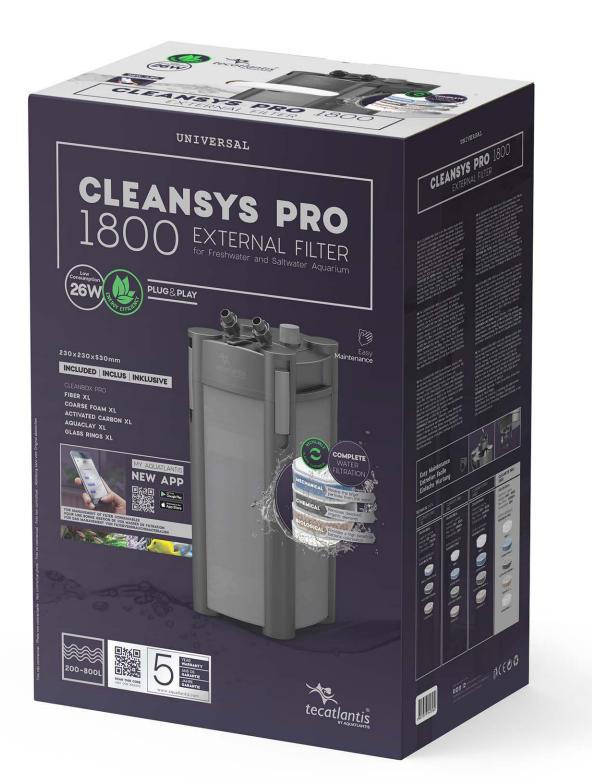

# CLEANSYS PRO EXTERNAL FILTER for Freshwater and Saltwater Aquarium

### UNIVERSAL

Max. flow r.

**850** 90L - 300L 850L/H **1400** 160L - 600L 1400L/H **1800** 200L - 800L 1800L/H