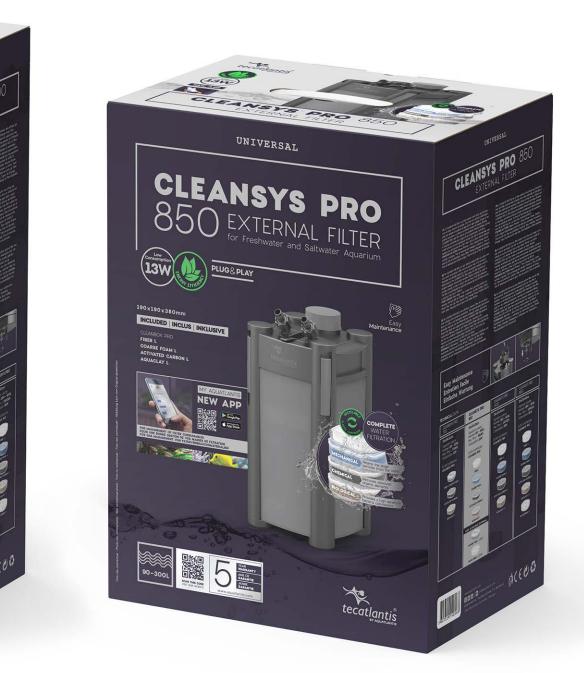

# CLEANSYS PRO EXTERNAL FILTER for Freshwater and Saltwater Aquarium

### UNIVERSAL

Max. flow r.

**850** 90L - 300L 850L/H **1400** 160L - 600L 1400L/H **1800** 200L - 800L 1800L/H