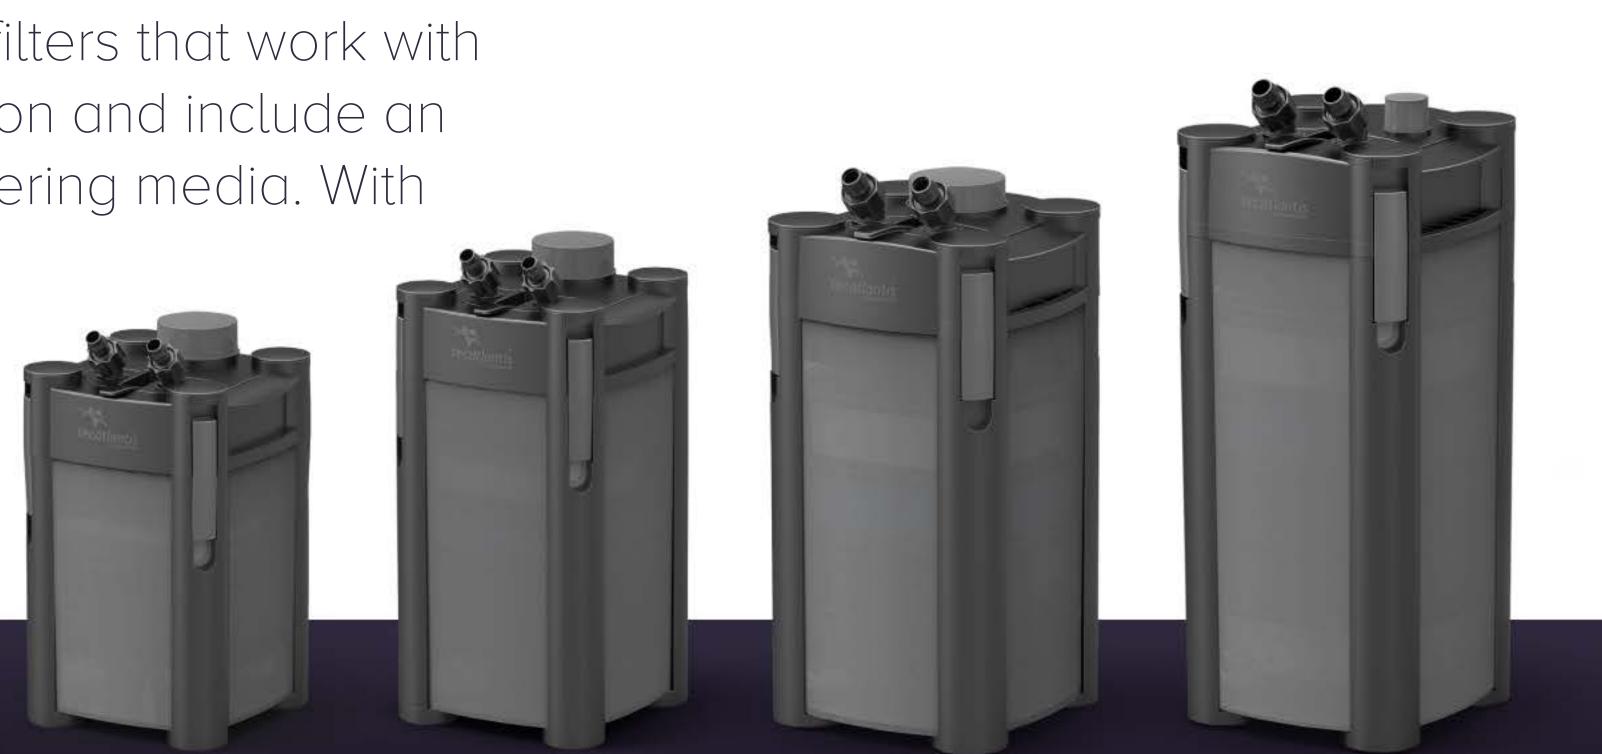

# FOUR SIZES AVAILABLE

New range of external filters that work with a low power consumption and include an innovative system of filtering media. With anti-rust ceramic rotor.

Aquarium volume up to

**730** 60L - 200L 730L/H

Max. flow r.

**850** 90L - 300L 850L/H **1400** 160L - 600L 1400L/H **1800** 200L - 800L 1800L/H