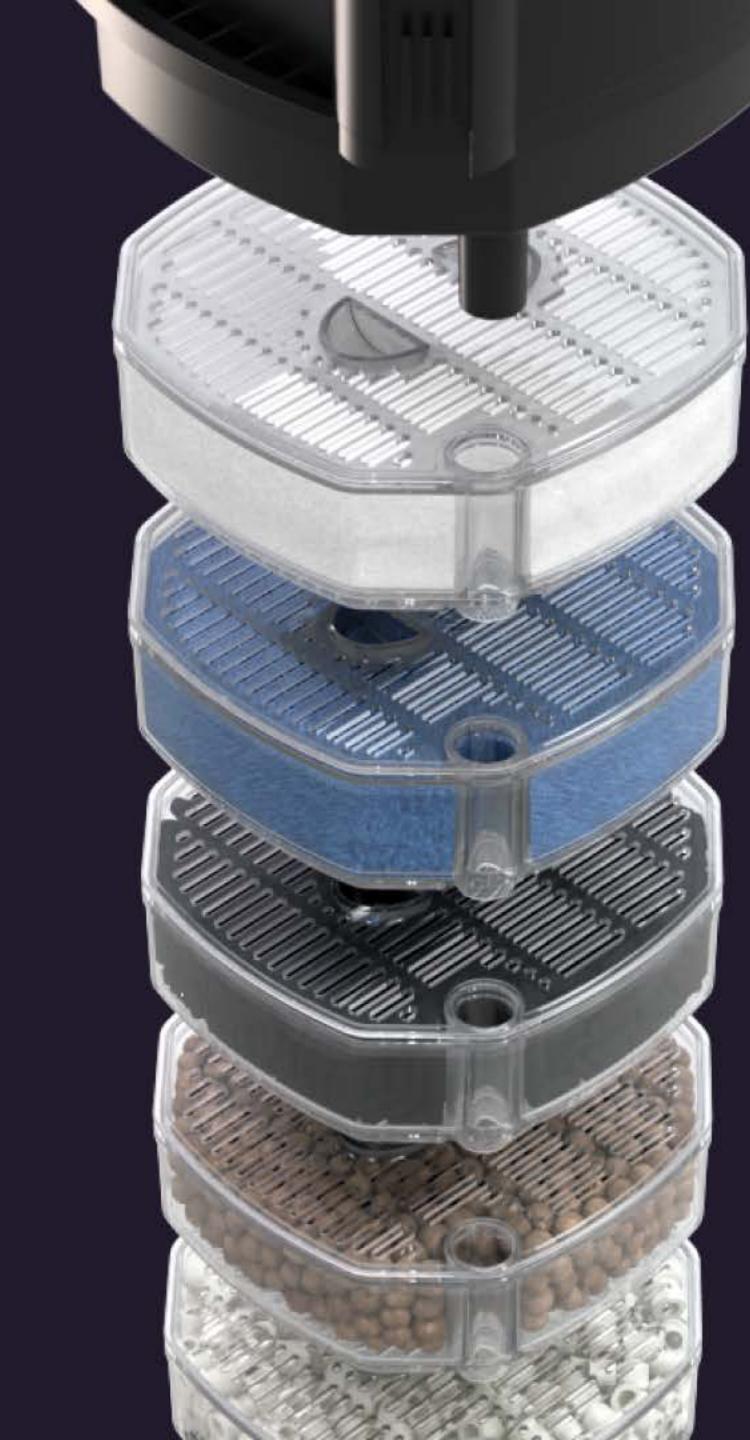

# WATER CIRCULATION Biological, Mechanical and Chemical Filtration

# WATER CIRCULATION SYSTEM

#### Fiber, Coarse Foam, Glass Rings, Aquaclay and Activated Charbon