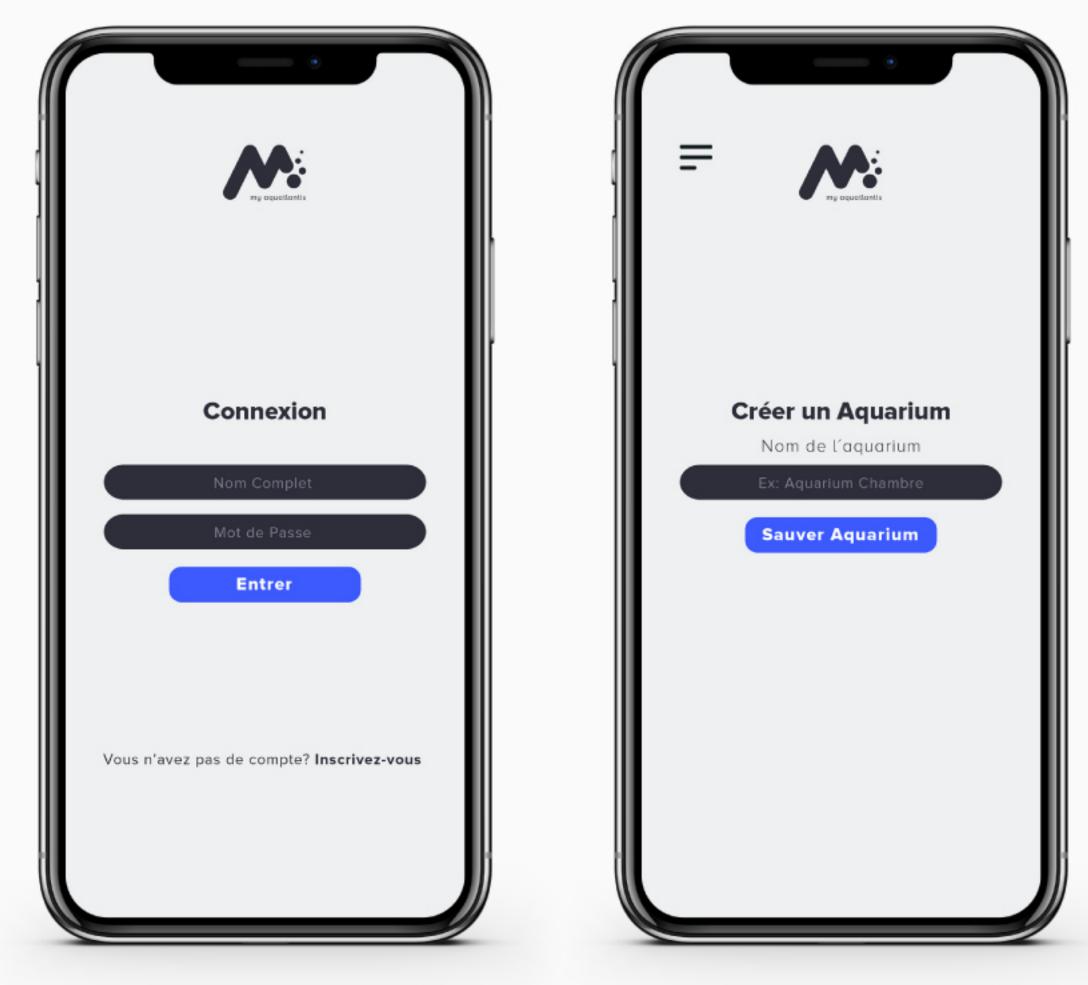

# NEW APP FOR THE MANAGEMENT OF CONSUMABLES

## MY AQUATLANTIS

Download our free App to easily manage your CleanBox filter cartridges.

### INTERACTIVE AND EASY TO SET UP APPLICATION

### CREATE AN USER ACCOUNT

ENTER YOUR AQUARIUM(S) AND ADD ALL THE RUNNING CONSUMABLES