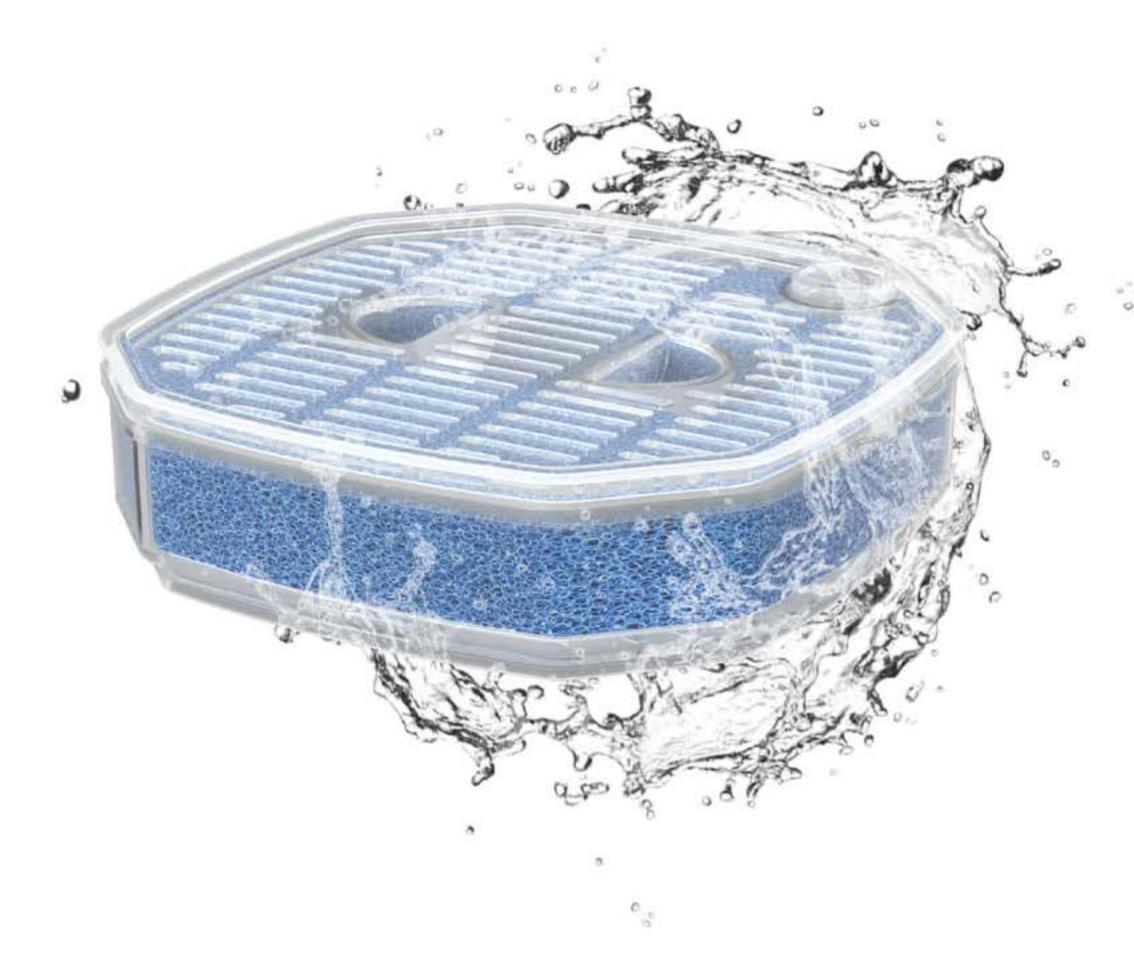

# CLEANBOX PRO COARSE FOAM

Promotes an intense biological decomposition of pollutants which are harmful to your tank, ensuring water purification.

#### L, XL

Recommended replacement every 3-5 months