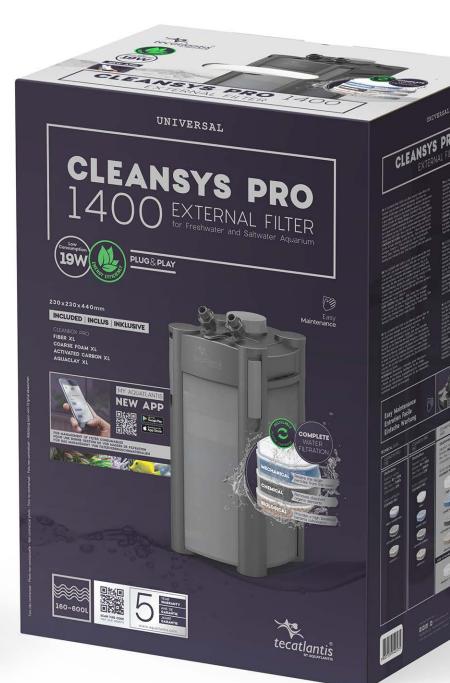

# CLEANSYS PRO EXTERNAL FILTER for Freshwater and Saltwater Aquarium

### UNIVERSAL

Max. flow r.

**850** 90L - 300L 850L/H **1400** 160L - 600L 1400L/H **1800** 200L - 800L 1800L/H