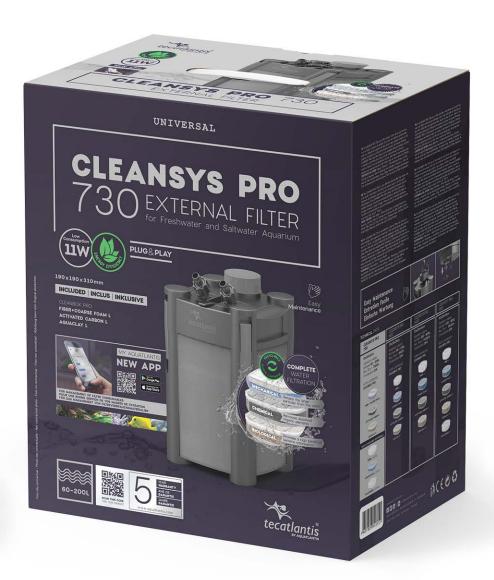

# CLEANSYS PRO EXTERNAL FILTER for Freshwater and Saltwater Aquarium

### UNIVERSAL

# FOUR SIZES AVAILABLE

New range of external filters that work with a low power consumption and include an innovative system of filtering media. With anti-rust ceramic rotor.

Aquarium volume up to

**730** 60L - 200L 730L/H