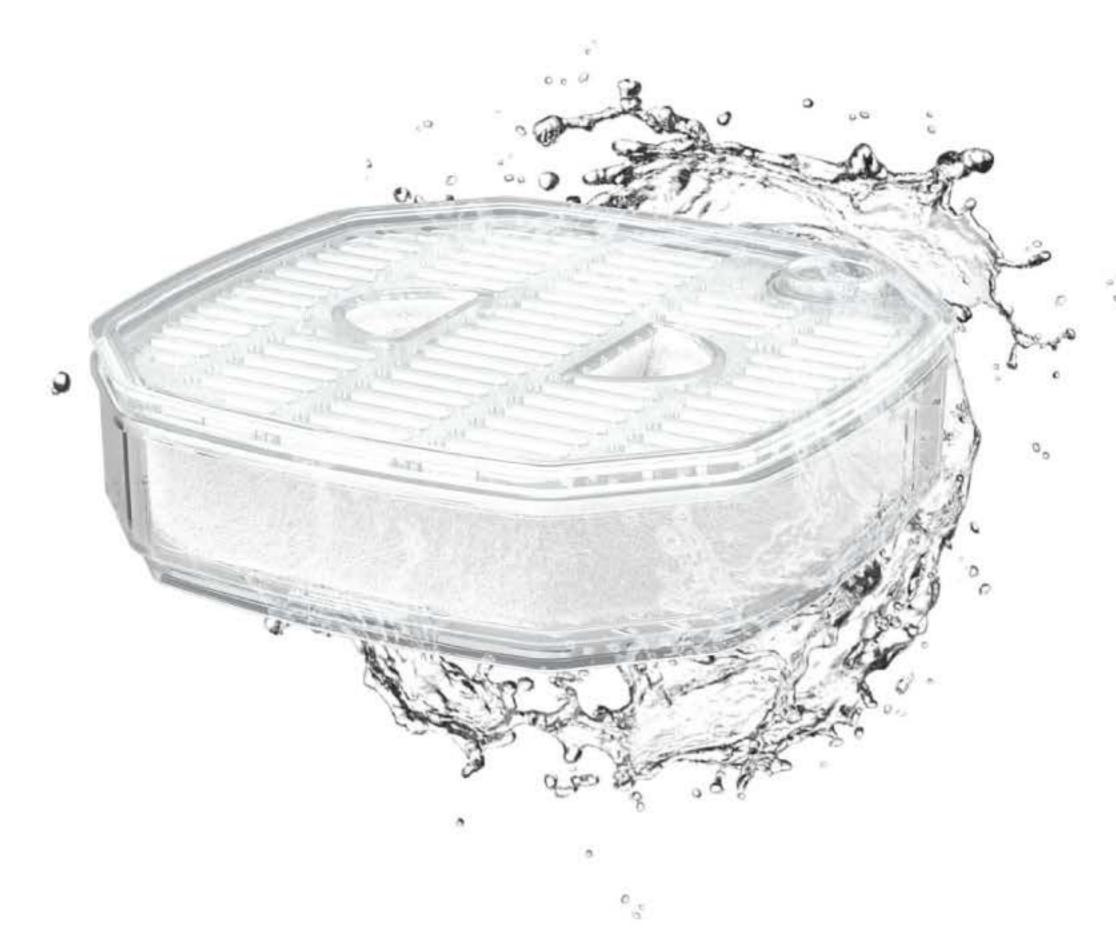

# CLEANSYS PRO CARTRIDGES

# **CLEANBOX PRO** FILTRATION CARTRIDGES

#### Fiber, Coarse Foam, Glass Rings, Aquaclay and Activated Charbon