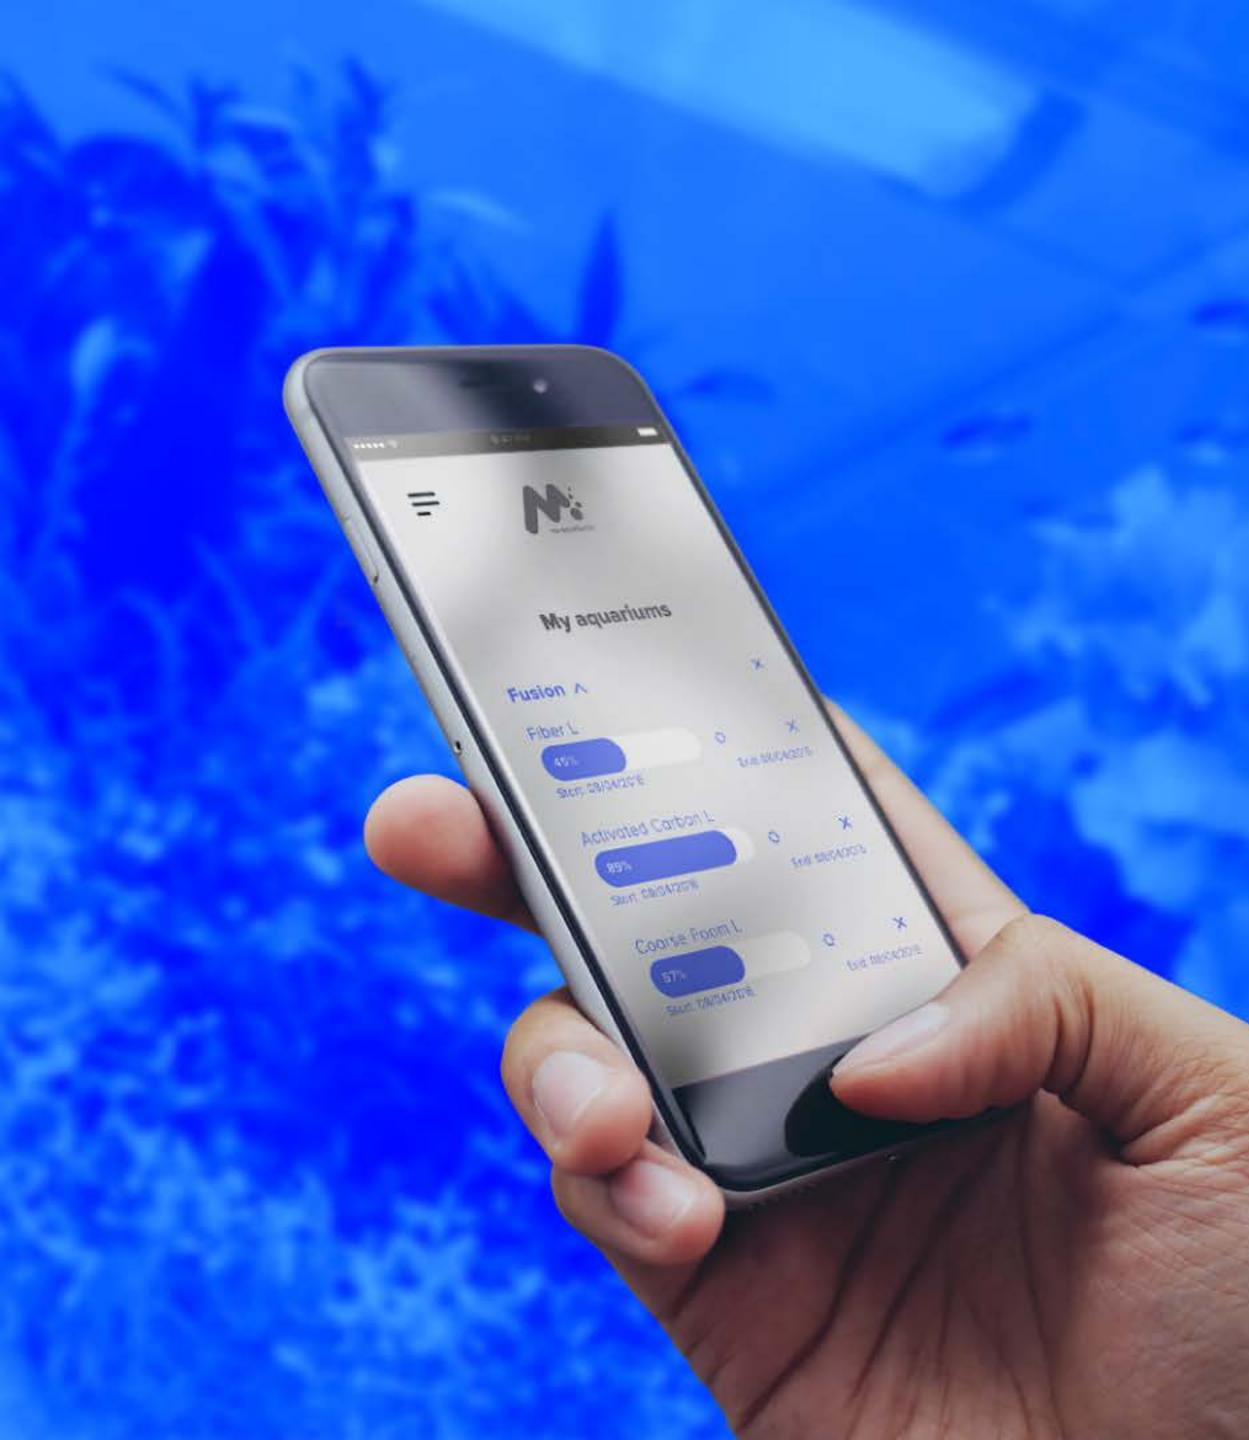

# NEW APP FOR THE MANAGEMENT OF CONSUMABLES

## MY AQUATLANTIS

Download our free App to easily manage your CleanBox filter cartridges.

#### THE APP SAVES THE ENTERED INFORMATIONS AND SENDS ALERTS EVERYTIME A CONSUMABLE NEEDS TO BE REPLACED