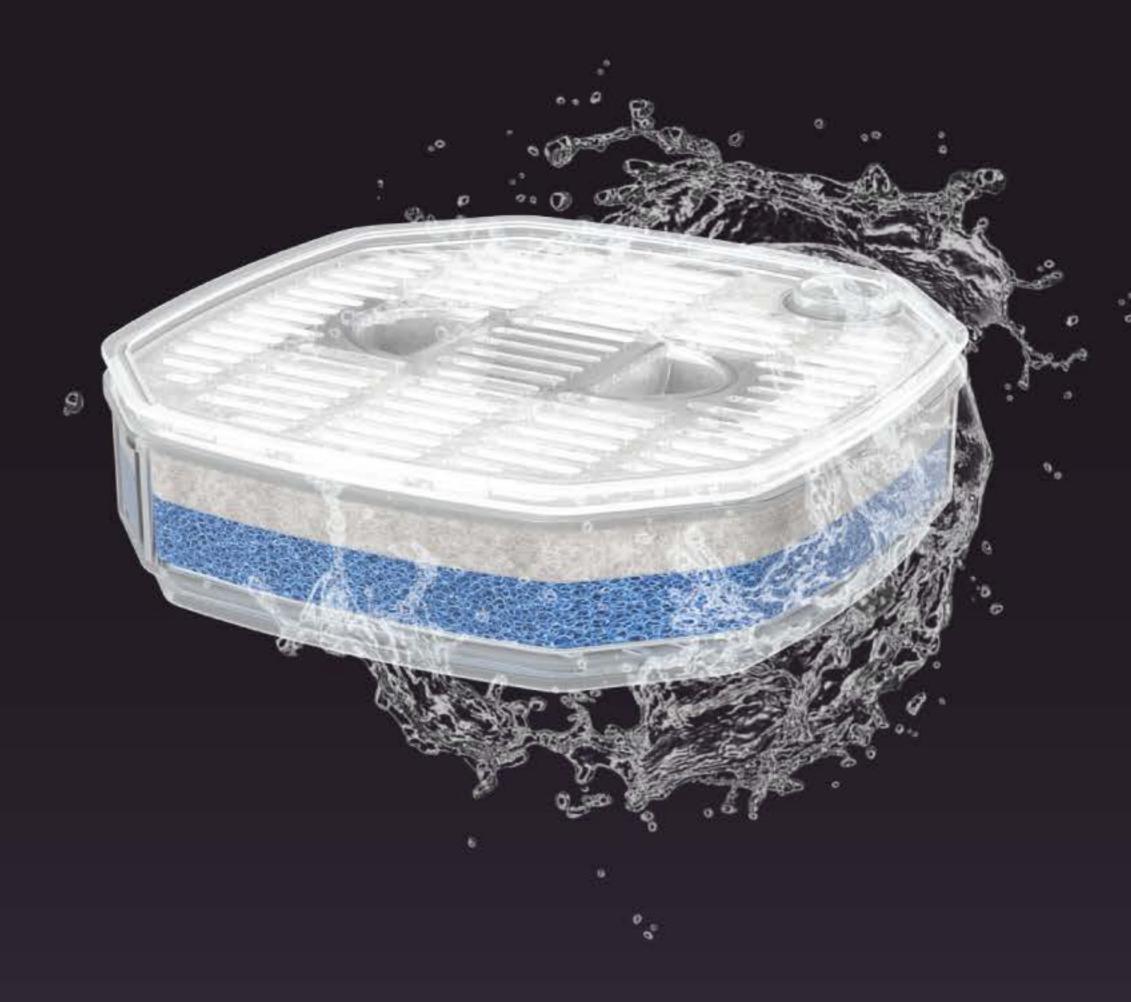

# **CLEANBOX PRO GLASS RINGS**

Highly porous filter material made of sintered glass that ensures perfect conditions and efficient reduction of pollutants such as ammonia, nitrite and, with a reduced current flow, also the nitrate.

# **CLEANBOX PRO** AQUACLAY

Provides optimal conditions to obtain a high colonization of bacteria, essential to the balance of your aquarium.

# **CLEANBOX PRO ACTIVATED CARBON**

Activated carbon removes dissolved organic waste, bad odors, colours and toxins from the aquarium water, through chemical absorption.

# CLEANBOX PRO COARSE FOAM

Promotes an intense biological decomposition of pollutants which are harmful to your tank, ensuring water purification.

# **CLEANBOX PRO FIBER**

Highly effective as a pre-filter, retaining the smaller polluting particles of the water of your aquarium.

# CLEANBOX PRO FIBER + COARSE FOAM

The foam promotes an intense biological decomposition of harmful pollutants into aquarium water, while fiber, acting as a prefilter, retains the smallest pollutant particles.