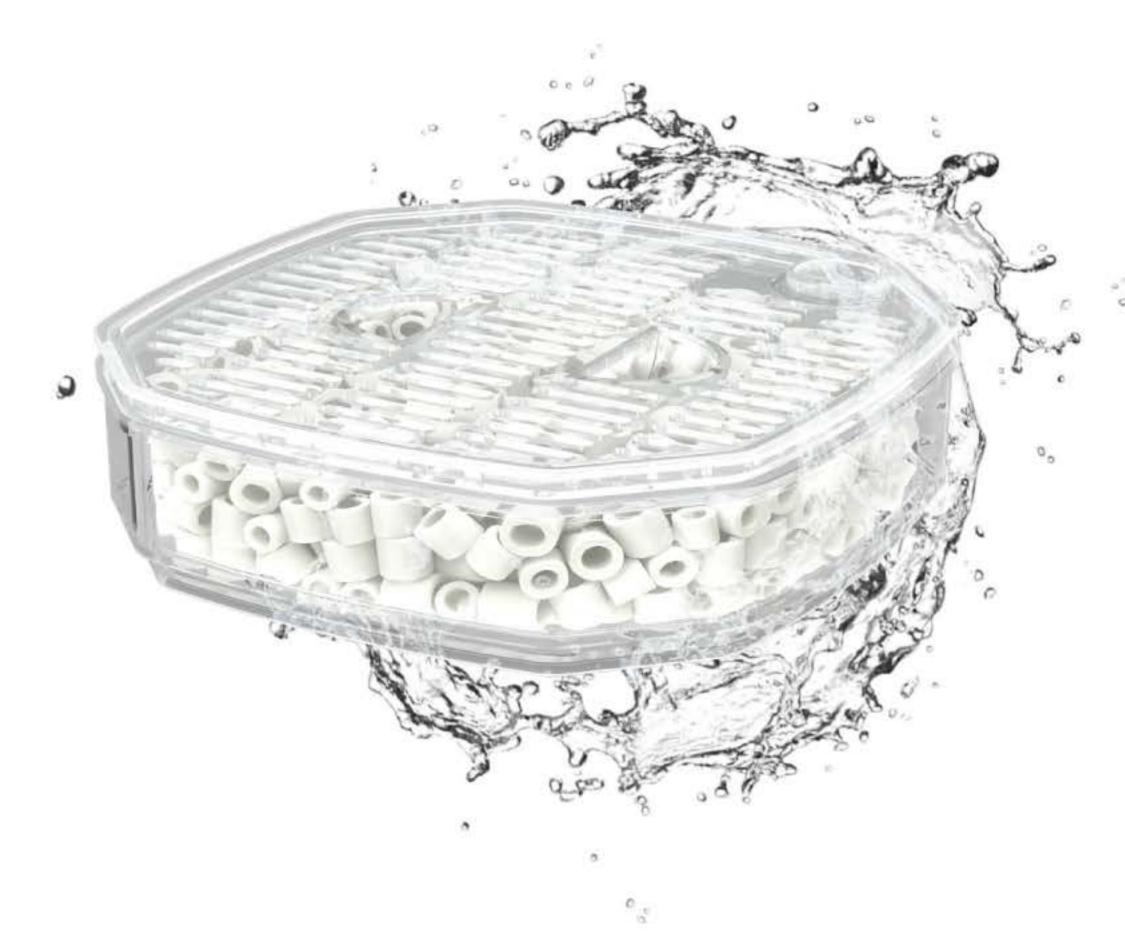

# **CLEANBOX PRO GLASS RINGS**

Highly porous filter material made of sintered glass that ensures perfect conditions and efficient reduction of pollutants such as ammonia, nitrite and, with a reduced current flow, also the nitrate.

#### L, XL

Recommended replacement every 6 months