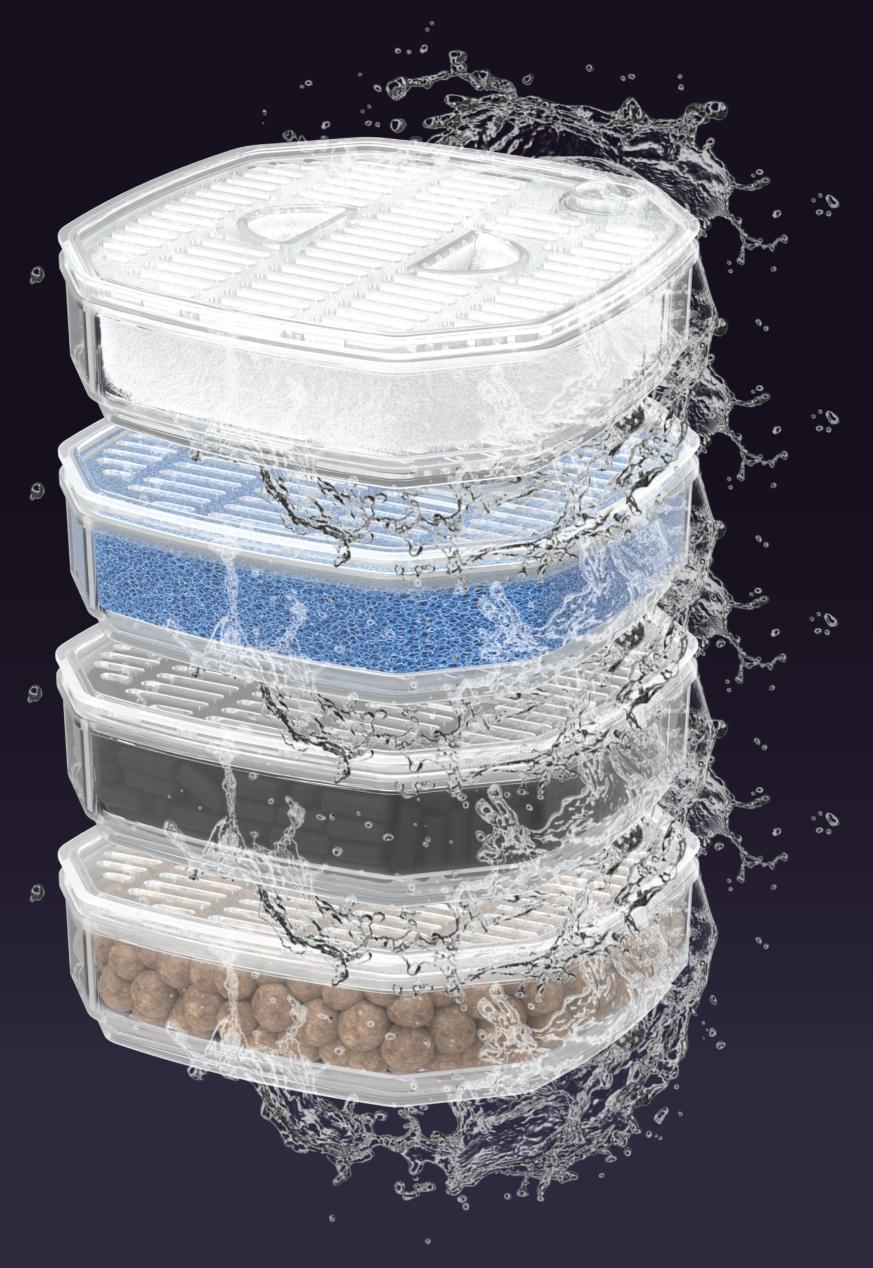

# CLEANSYS PRO CARTRIDGES

# **CLEANBOX PRO** FILTRATION CARTRIDGES

#### Fiber, Coarse Foam, Glass Rings, Aquaclay and Activated Charbon