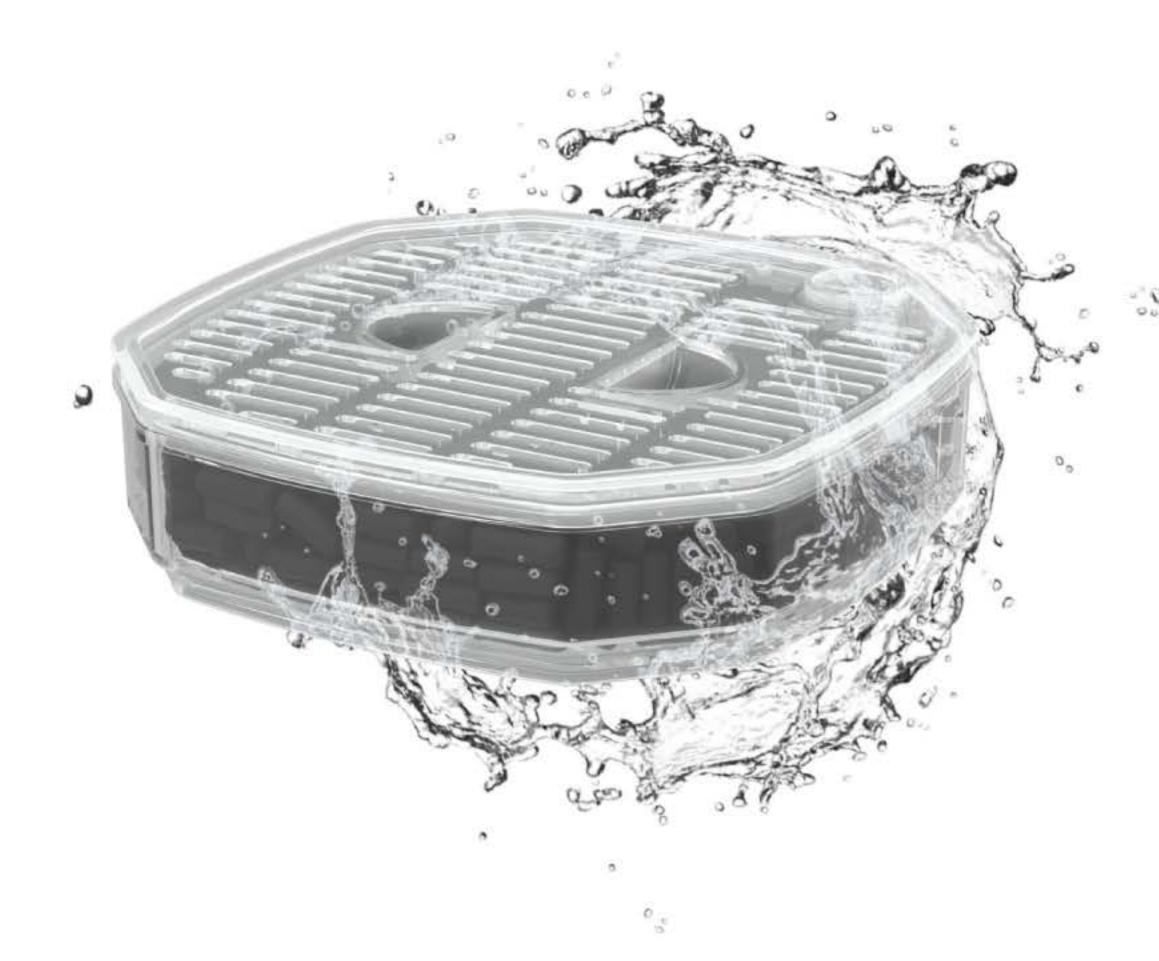

# **CLEANBOX PRO ACTIVATED CARBON**

Activated carbon removes dissolved organic waste, bad odors, colours and toxins from the aquarium water, through chemical absorption.

#### L, XL

Recommended replacement every month