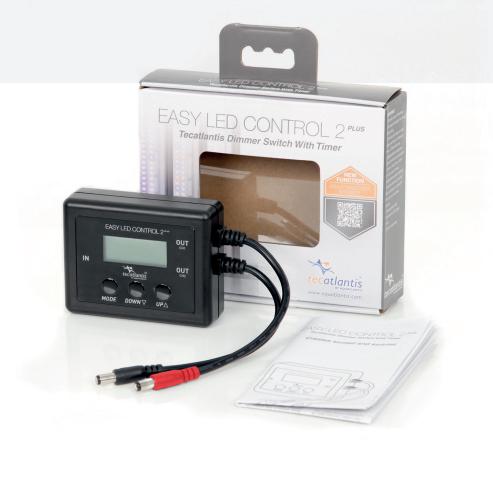

## **EASY LED CONTROL**2 PLUS

9x3,3x7cm | 0,1Kg SUNRISE EFFECT YES SUNSET EFFECT YES LIGHT INTENSITY YES STORM FUNCTION NO

IN CONNECTION 1
OUT CONNECTION 2

001 11147

The EASY LED CONTROL 2plus is a device that allows controlling the functioning of diverse light units (up to four). The controller is connected with the lighting power and scheduled with the time to turn on and off. At the scheduled time, the light units will turn on and off very gradually, simulating the sunrise and sunset. The controller allows the lights turned twice daily. It also includes a light intensity regulator (0% to 100%). If there is power failure, the device safeguards the existing settings.

Input/Output: 12VDC to 24VDC, Ø2.1 DC Socket

Input: Max 5A - Output CH1:Max 2.5A / Output CH2:Max 2.5A