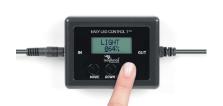

## EASY LED CONTROL

1 PLUS

9x3,3x7cm | 0,1Kg Sunrise effect yes Sunset effect yes Light intensity yes Storm function no

IN CONNECTION 1
OUT CONNECTION 1

001 11613

EASY LED CONTROL 1plus is a device which allows the EASY LED and EASY LED UNIVERSAL lighting to have more autonomy, allowing the operation to be programmed. The controller is connected to the power supply and programmed with the times for the lighting to switch on and off. At the scheduled time, the light unit will turn on and off gradually, simulating the effect of the sunrise and the sunset. It also includes a light intensity regulator (0% to 100%).