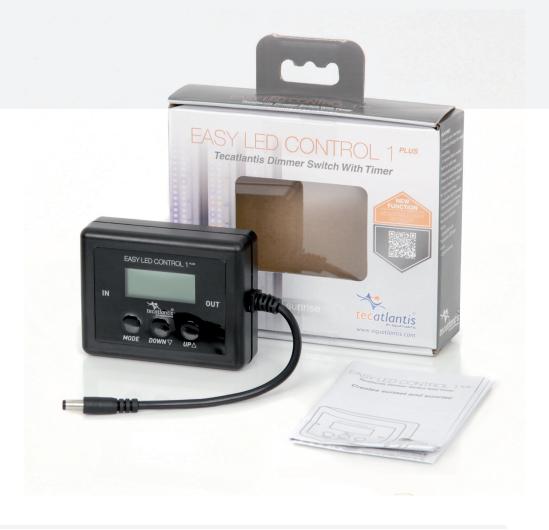

## EASY LED CONTROL

1 PLUS

9x3,3x7cm | 0,1Kg Sunrise effect yes Sunset effect yes Light intensity yes Storm function no

IN CONNECTION 1
OUT CONNECTION 1

001 11613

EASY LED CONTROL 1plus is a device which allows the EASY LED and EASY LED UNIVERSAL lighting to have more autonomy, allowing the operation to be programmed. The controller is connected to the power supply and programmed with the times for the lighting to switch on and off. At the scheduled time, the light unit will turn on and off gradually, simulating the effect of the sunrise and the sunset. It also includes a light intensity regulator (0% to 100%).

Input / Output: 12 VDC to 24 VDC, Ø2.1 DC Socket Max Current: 5A