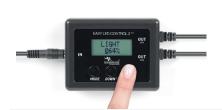

## EASY LED CONTROL

1 PLUS

9x3,3x7cm | 0,1Kg Sunrise effect yes Sunset effect yes Light intensity yes Storm function no

IN CONNECTION 1
OUT CONNECTION 1

001 11613

EASY LED CONTROL 1plus is a device which allows the EASY LED and EASY LED UNIVERSAL lighting to have more autonomy, allowing the operation to be programmed. The controller is connected to the power supply and programmed with the times for the lighting to switch on and off. At the scheduled time, the light unit will turn on and off gradually, simulating the effect of the sunrise and the sunset. It also includes a light intensity regulator (0% to 100%).