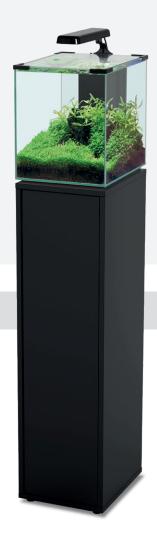

# NANO CUBIC 20

25,5x32,5x35cm | 7Kg | VOLUME 29L CAPACITY 17L AQUARIUM DIMENSION WITHOUT LED: 25,5x32,5x29,5cm

076 08880 064 08881

## **NOT INCLUDED**

Optional CABINET

38,5x38x100cm | 16Kg

CABINET MAX. LOAD 40Kg

076 10865 064 10866