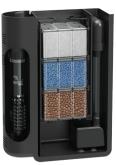

#### **FILTRATION MINI BIOBOX®1**

Small filtration system with three different filter media that ensures thorough cleaning of the water, leaving it clean and in excellent conditions.

> FILTER CARTRIDGES EasyBox SX

> > FIBER

PUMP EasyFlux<sup>®</sup>200

HEATER EasyKlim<sup>®</sup>25W

LIGHTING

**EASY LED** Small filtration system with three different filter media that ensures thorough cleaning of the

water, leaving it clean and in excellent conditions.