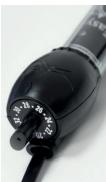

> > FIBER

PUMP EasyFlux<sup>®</sup>200

HEATER EasyKlim<sup>®</sup>25W

LIGHTING

**EASY LED** Small filtration system with three different filter media that ensures thorough cleaning of the

water, leaving it clean and in excellent conditions.

HEATER EasyKlim+ 50W

Small filtration system with three different filter media that ensures thorough cleaning of the water, leaving it clean and in excellent conditions.

> CONSUMPTION ≈ 6W PROTECTION INDEX IPX8