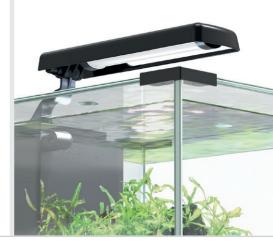

> > FIBER

PUMP EasyFlux<sup>®</sup>200

HEATER EasyKlim<sup>®</sup>25W

LIGHTING

**EASY LED** Small filtration system with three different filter media that ensures thorough cleaning of the

water, leaving it clean and in excellent conditions.