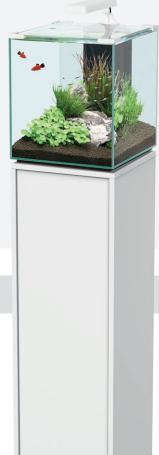

# NANO CUBIC 20

25,5x32,5x35cm | 7Kg | VOLUME 29L CAPACITY 17L AQUARIUM DIMENSION WITHOUT LED: 25,5x32,5x29,5cm

076 08880 064 08881

## **NOT INCLUDED**

Optional CABINET

38,5x38x100cm | 16Kg

CABINET MAX. LOAD 40Kg

076 10865 064 10866