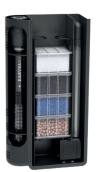

#### **FILTRATION MINI BIOBOX®2**

Very efficient filter that exerts an excellent filtering action on the water, providing the best living conditions for fish and plants.

> FILTER CARTRIDGES EasyBox SX

PUMP EasyFlux<sup>®</sup>200

HEATER EasyKlim+ 50W

Small filtration system with three different filter media that ensures thorough cleaning of the water, leaving it clean and in excellent conditions.

> CONSUMPTION ≈ 6W PROTECTION INDEX IPX8