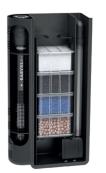

#### **FILTRATION MINI BIOBOX®1**

Small filtration system with three different filter media that ensures thorough cleaning of the water, leaving it clean and in excellent conditions.

> FILTER CARTRIDGES EasyBox SX

> > FIBER

PUMP EasyFlux<sup>®</sup>200

HEATER EasyKlim<sup>®</sup>25W

LIGHTING

**EASY LED** Small filtration system with three different filter media that ensures thorough cleaning of the

water, leaving it clean and in excellent conditions.

#### **FILTRATION MINI BIOBOX®2**

Very efficient filter that exerts an excellent filtering action on the water, providing the best living conditions for fish and plants.

> FILTER CARTRIDGES EasyBox SX

PUMP EasyFlux<sup>®</sup>200