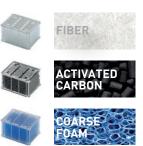

#### **FILTRATION MINI BIOBOX®1**

Small filtration system with three different filter media that ensures thorough cleaning of the water, leaving it clean and in excellent conditions.

> FILTER CARTRIDGES EasyBox SX

> > FIBER

PUMP EasyFlux<sup>®</sup>200

HEATER EasyKlim<sup>®</sup>25W

LIGHTING

**EASY LED** Small filtration system with three different filter media that ensures thorough cleaning of the

water, leaving it clean and in excellent conditions.