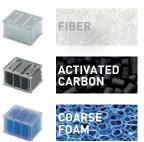

#### **FILTRATION MINI BIOBOX®1**

Small filtration system with three different filter media that ensures thorough cleaning of the water, leaving it clean and in excellent conditions.

> FILTER CARTRIDGES EasyBox SX

> > FIBER

PUMP EasyFlux<sup>®</sup>200

HEATER EasyKlim<sup>®</sup>25W

LIGHTING

**EASY LED** Small filtration system with three different filter media that ensures thorough cleaning of the

water, leaving it clean and in excellent conditions.