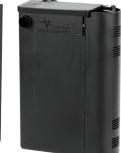

#### **FILTRATION MINI BIOBOX®1**

Small filtration system with three different filter media that ensures thorough cleaning of the water, leaving it clean and in excellent conditions.

> FILTER CARTRIDGES EasyBox SX

#### **FILTRATION MINI BIOBOX®2**

Very efficient filter that exerts an excellent filtering action on the water, providing the best living conditions for fish and plants.

> FILTER CARTRIDGES EasyBox SX

PUMP EasyFlux<sup>®</sup>200