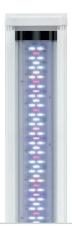

HEATER EasyKlim+ OPTIONAL NOT INCLUDED

Universal light units suitable for all the aquariums in the market. Also replace T5 and T8 lamps.

CONSUMPTION ≈ 10W PROTECTION INDEX IPX8

www.aguatlantis.com