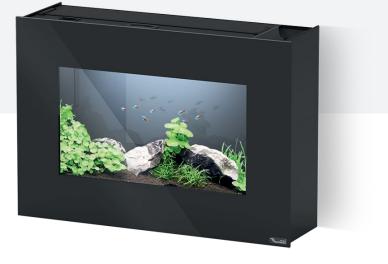

70x20x48cm | 22Kg Volume 67L capacity 39L

001 14730 025 14731

## INCLUDED Wall bracket





# EQUIPMENT INCLUDED



Small filtration system with three different filter media that ensures thorough cleaning of the water, leaving it clean and in excellent conditions.







Non contractual photo

PUMP EasyFlux<sup>®</sup>200





HEATER EasyKlim+ OPTIONAL NOT INCLUDED





Universal light units suitable for all the aquariums in the market. Also replace T5 and T8 lamps.

CONSUMPTION ≈ 10W PROTECTION INDEX IPX8



www.aguatlantis.com





## 95x20x48cm | 29Kg Volume 91L capacity 55L



## INCLUDED Wall bracket



# <image>

# EQUIPMENT INCLUDED



Very efficient filter that exerts an excellent filtering action on the water, providing the best living conditions for fish and plants.

FILTER

CARTRIDGES

EasyBox XS

FIBER

CTIVATED Arbon



Non contractual photo

PUMP EasyFlux®300



H