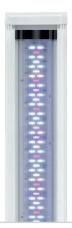

Non contractual photo

PUMP EasyFlux®300

HEATER EasyKlim+ Optional not included

LIGHTING Easy Led

Universal light units suitable for all the aquariums in the market. Also replace T5 and T8 lamps.

CONSUMPTION ≈ 18W PROTECTION INDEX IPX8