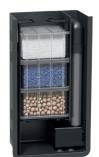

# EQUIPMENT INCLUDED

Small filtration system with three different filter media that ensures thorough cleaning of the water, leaving it clean and in excellent conditions.

Non contractual photo

PUMP EasyFlux<sup>®</sup>200

# EQUIPMENT INCLUDED

Very efficient filter that exerts an excellent filtering action on the water, providing the best living conditions for fish and plants.

FILTER

CARTRIDGES

EasyBox XS

FIBER

CTIVATED Arbon