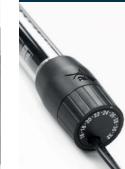

HEATER EasyKlim+ OPTIONAL NOT INCLUDED

Universal light units suitable for all the aquariums in the market. Also replace T5 and T8 lamps.

CONSUMPTION ≈ 10W PROTECTION INDEX IPX8

www.aguatlantis.com