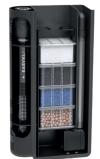

# EQUIPMENT INCLUDED

Small filtration system with three different filter media that ensures thorough cleaning of the water, leaving it clean and in excellent conditions.

Non contractual photo

PUMP EasyFlux<sup>®</sup>200

# EQUIPMENT INCLUDED

Very efficient filter that exerts an excellent filtering action on the water, providing the best living conditions for fish and plants.

FILTER

CARTRIDGES

EasyBox XS

FIBER

CTIVATED Arbon