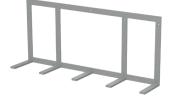

niversal light units suitable for all the aquariums in the market. Also replace T5 and T8 lamps.

CONSUMPTION ≈ 10W PROTECTION INDEX IPX8



www.aguatlantis.com





## 95x20x48cm | 29Kg Volume 91L capacity 55L



## INCLUDED Wall bracket



# <image>

# EQUIPMENT INCLUDED



Very efficient filter that exerts an excellent filtering action on the water, providing the best living conditions for fish and plants.

FILTER

CARTRIDGES

EasyBox XS

FIBER

CTIVATED Arbon



Non contractual photo

PUMP EasyFlux®300



HEATER EasyKlim+ Optional not included





Universal light units suitable for all the aquariums in the market. Also replace T5 and T8 lamps.

CONSUMPTION ≈ 14W PROTECTION INDEX IPX8



www.aguatlantis.com





120x20x48cm | 35Kg Volume 115L capacity 71L



### INCLUDED Wall bracket





# EQUIPMENT INCLUDED



Very efficient filter that exerts an excellent filtering action on the water, providing the best living conditions for fish and plants.

FILTER

CARTRIDGES

EasyBox XS

FIBER

CTIVATED Arbon



Non contractual photo

PUMP EasyFlux®300



HEATER EasyKlim+ Optional not included



LIGHTING Easy Led

Universal light units suitable for all the aquariums in the market. Also replace T5 and T8 lamps.

CONSUMPTION ≈ 18W PROTECTION INDEX IPX8



www.aguatlantis.com