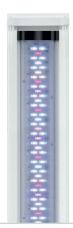

Non contractual photo

PUMP EasyFlux®300

HEATER EasyKlim+ Optional not included

LIGHTING Easy Led

Universal light units suitable for all the aquariums in the market. Also replace T5 and T8 lamps.

CONSUMPTION ≈ 18W PROTECTION INDEX IPX8