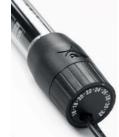

HEATER EasyKlim+ OPTIONAL NOT INCLUDED

Universal light units suitable for all the aquariums in the market. Also replace T5 and T8 lamps.

CONSUMPTION ≈ 10W PROTECTION INDEX IPX8

www.aguatlantis.com

Non contractual photo

PUMP EasyFlux®300

HEATER EasyKlim+ Optional not included

Universal light units suitable for all the aquariums in the market. Also replace T5 and T8 lamps.

CONSUMPTION ≈ 14W PROTECTION INDEX IPX8

Non contractual photo

PUMP EasyFlux®300

HEATER EasyKlim+ Optional not included

LIGHTING Easy Led

Universal light units suitable for all the aquariums in the market. Also replace T5 and T8 lamps.

CONSUMPTION ≈ 18W PROTECTION INDEX IPX8