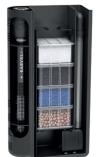

# EQUIPMENT INCLUDED

Small filtration system with three different filter media that ensures thorough cleaning of the water, leaving it clean and in excellent conditions.

Non contractual photo

PUMP EasyFlux<sup>®</sup>200

# EQUIPMENT INCLUDED

Very efficient filter that exerts an excellent filtering action on the water, providing the best living conditions for fish and plants.

FILTER

CARTRIDGES

EasyBox XS

FIBER

CTIVATED Arbon