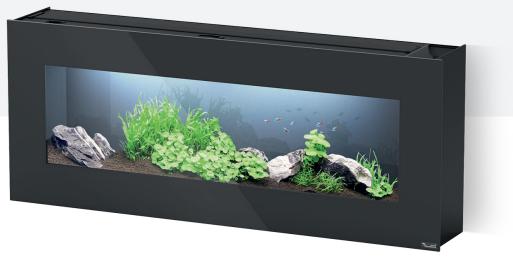

versal light units suitable for all the aquariums in the market. Also replace T5 and T8 lamps.

CONSUMPTION ≈ 10W PROTECTION INDEX IPX8



www.aguatlantis.com





## 95x20x48cm | 29Kg Volume 91L capacity 55L



## INCLUDED Wall bracket



# <image>

# EQUIPMENT INCLUDED



Very efficient filter that exerts an excellent filtering action on the water, providing the best living conditions for fish and plants.

FILTER

CARTRIDGES

EasyBox XS

FIBER

CTIVATED Arbon



Non contractual photo

PUMP EasyFlux®300



HEATER EasyKlim+ Optional not included





Universal light units suitable for all the aquariums in the market. Also replace T5 and T8 lamps.

CONSUMPTION ≈ 14W PROTECTION INDEX IPX8



www.aguatlantis.com





120x20x48cm | 35Kg Volume 115L capacity 71L



### INCLUDED Wall bracket





# EQUIPMENT INCLUDED



Very efficient filter that exerts an excellent filtering action on the water, providing the best living conditions for fish and plants.

FILTER

CARTRIDGES

EasyBox XS

FIBER

CTIVATED Arbon



Non contractual photo

PUMP EasyFlux®300



HEATER EasyKlim+ Optional not included



LIGHTING Easy Led

Universal light units suitable for all the aquariums in the market. Also replace T5 and T8 lamps.

CONSUMPTION ≈ 18W PROTECTION INDEX IPX8



www.aguatlantis.com