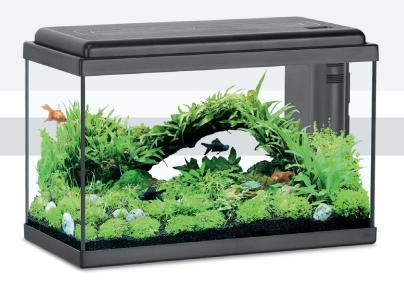

# **AQUARIUM 40 LED BIO**

41,5x20,5x27,5cm | 4,7Kg VOLUME 23L CAPACITY 17L

001 15965 025 15966