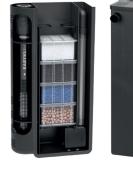

#### MINI BIOBOX®1

Small filtration system with three different filter media that ensures thorough cleaning of the water, leaving it clean and in excellent conditions.

FILTER CARTRIDGES

EasyBox XS

**PUMP** 

#### MINI BIOBOX®2

Very efficient filter that exerts an excellent filtering action on the water, providing the best living conditions for fish and plants.

FILTER CARTRIDGES

EasyBox XS

**PUMP** EasyFlux®200

#### MINI BIOBOX®2

Very efficient filter that exerts an excellent filtering action on the water, providing the best living conditions for fish and plants.

FILTER CARTRIDGES

EasyBox XS

**HEATER** EasyFlux®200 EasyKlim+ 50W

#### **BIOBOX®1**

High quality and very effective internal filter recommended for aquarium with high water capacity. It is great doing its job, eliminating waste pollutants.

FILTER CARTRIDGES

EasyBox S

FIBER