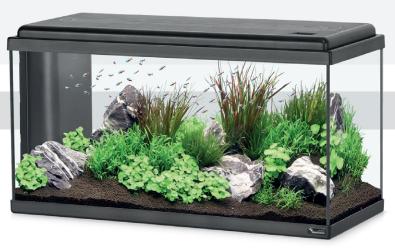

# **AQUARIUM 40 LED BIO**

41,5x20,5x27,5cm | 4,7Kg VOLUME 23L CAPACITY 17L

001 15965 025 15966