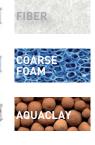

#### **BIOBOX®1**

High quality and very effective internal filter recommended for aquarium with high water capacity. It is great doing its job, eliminating waste pollutants.

FILTER CARTRIDGES

EasyBox S

FIBER