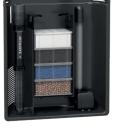

#### MINI BIOBOX®1

Small filtration system with three different filter media that ensures thorough cleaning of the water, leaving it clean and in excellent conditions.

FILTER CARTRIDGES

EasyBox XS

**PUMP** 