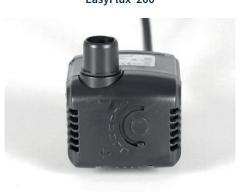

#### MINI BIOBOX®2

Very efficient filter that exerts an excellent filtering action on the water, providing the best living conditions for fish and plants.

FILTER CARTRIDGES

EasyBox XS

**PUMP** EasyFlux®200

#### MINI BIOBOX®2

Very efficient filter that exerts an excellent filtering action on the water, providing the best living conditions for fish and plants.

FILTER CARTRIDGES

EasyBox XS

**HEATER** EasyFlux®200 EasyKlim+ 50W

**PUMP** 

**PUMP** EasyFlux®300

HEATER EasyKlim+ 100W