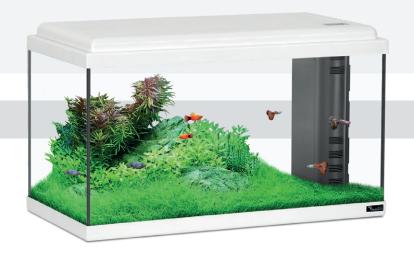

# **AQUARIUM 40 LED BIO**

41,5x20,5x27,5cm | 4,7Kg VOLUME 23L CAPACITY 17L

001 15965 025 15966

# **AQUARIUM** 50 **LED BIO**

50x25x35cm | 6,6Kg | VOLUME 44L CAPACITY 33L

OO1 **15967** O25 **15698** 

## **AQUARIUM** 60 **LED BIO**

60x30x34cm | 9Kg | VOLUME 61L CAPACITY 48L

001 11331 025 12975

# **AQUARIUM 80 LED BIO**

80x30x40cm | 16,7Kg | VOLUME 96L CAPACITY 80L

001 **14136** 025 **15964** 