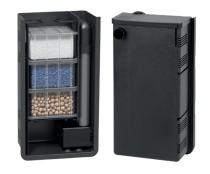

#### MINI BIOBOX®1

Small filtration system with three different filter media that ensures thorough cleaning of the water, leaving it clean and in excellent conditions.

FILTER CARTRIDGES

EasyBox XS

**PUMP** 

#### MINI BIOBOX®2

Very efficient filter that exerts an excellent filtering action on the water, providing the best living conditions for fish and plants.

FILTER CARTRIDGES

EasyBox XS

**PUMP** EasyFlux®200

#### MINI BIOBOX®2

Very efficient filter that exerts an excellent filtering action on the water, providing the best living conditions for fish and plants.

FILTER CARTRIDGES

EasyBox XS

**HEATER** EasyFlux®200 EasyKlim+ 50W

#### **BIOBOX®1**

High quality and very effective internal filter recommended for aquarium with high water capacity. It is great doing its job, eliminating waste pollutants.

FILTER CARTRIDGES

EasyBox S

FIBER