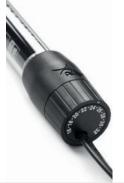

Box XS

**HEATER** EasyFlux®200 EasyKlim+ 50W













**PUMP** 



### LIGHTING

#### **SAFE LIGHTING LED**

This system emits a balanced light, ideal for photosynthesis being particularly suitable for planted aquariums.

> CONSUMPTION ≈ 10W PROTECTION INDEX IPX8





# **AQUARIUM 80 LED BIO**

80x30x40cm | 16,7Kg | VOLUME 96L CAPACITY 80L

001 **14136** 025 **15964** 

### **NOT INCLUDED**

### Optional **STAND**

80x30x70cm | 12,4Kg

STAND MAX. LOAD 130Kg

001 00117 025 08054



### **EQUIPMENT INCLUDED**

### FILTRATION

#### **BIOBOX®1**

High quality and very effective internal filter recommended for aquarium with high water capacity. It is great doing its job, eliminating waste pollutants.

FILTER CARTRIDGES

EasyBox S

FIBER





**PUMP** EasyFlux®300



HEATER EasyKlim+ 100W



#### LIGHTING

#### **SAFE LIGHTING LED**

This system emits a balanced light, ideal for photosynthesis being particularly suitable for planted aquariums.

> CONSUMPTION ≈ 16W PROTECTION INDEX IPX8