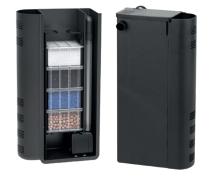

#### MINI BIOBOX®1

Small filtration system with three different filter media that ensures thorough cleaning of the water, leaving it clean and in excellent conditions.

FILTER CARTRIDGES

EasyBox XS

**PUMP** 

#### MINI BIOBOX®2

Very efficient filter that exerts an excellent filtering action on the water, providing the best living conditions for fish and plants.

FILTER CARTRIDGES

EasyBox XS

**PUMP** EasyFlux®200

#### MINI BIOBOX®2

Very efficient filter that exerts an excellent filtering action on the water, providing the best living conditions for fish and plants.

FILTER CARTRIDGES

EasyBox XS

**HEATER** EasyFlux®200 EasyKlim+ 50W

#### **BIOBOX®1**

High quality and very effective internal filter recommended for aquarium with high water capacity. It is great doing its job, eliminating waste pollutants.

FILTER CARTRIDGES

EasyBox S

FIBER