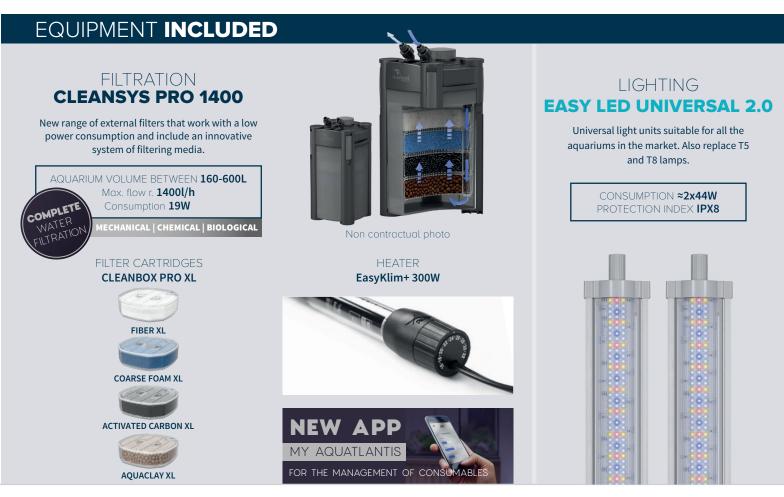

### EQUIPMENT INCLUDED

#### FILTRATION CLEANSYS PRO 850

New range of external filters that work with a low power consumption and include an innovative system of filtering media.

AQUACLAY L

Non contractual photo

HEATER EasyKlim+ 200W

FOR THE MANAGEMENT OF CONSUMABLES

### LIGHTING EASY LED UNIVERSAL 2.0

Universal light units suitable for all the aquariums in the market. Also replace T5 and T8 lamps.

CONSUMPTION **≈2x36W** PROTECTION INDEX **IPX8** 