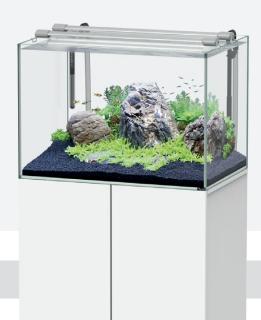

# AQUASCAPE PRO 80

80x55x55cm | 46,1Kg | VOLUME 242L CAPACITY 215L

076 17348 064 17349

076 AND 064 COLOURS - GLOSS FINISH MATERIAL

INCLUDED

80x55x83cm | 47Kg

CABINET MAX. WEIGHT 300Kg