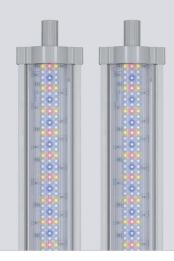

### LIGHTING EASY LED UNIVERSAL 2.0

Universal light units suitable for all the aquariums in the market. Also replace T5 and T8 lamps.

CONSUMPTION **≈2x36W** PROTECTION INDEX **IPX8** 