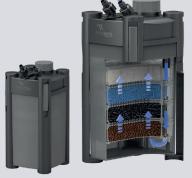

#### FILTRATION CLEANSYS PRO 850

New range of external filters that work with a low power consumption and include an innovative system of filtering media.

AQUACLAY L

Non contractual photo

HEATER EasyKlim+ 200W