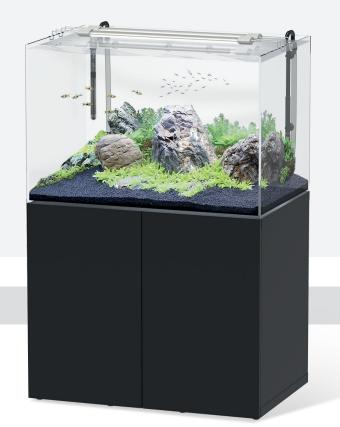

# AQUASCAPE PRO 80

80x55x55cm | 46,1Kg | VOLUME 242L CAPACITY 215L

076 17348 064 17349

076 AND 064 COLOURS - GLOSS FINISH MATERIAL

INCLUDED

80x55x83cm | 47Kg

CABINET MAX. WEIGHT 300Kg

## AQUASCAPE PRO 100

100x64x64cm | 92,2Kg | VOLUME 410L CAPACITY 368L

076 17285 064 17286

076 AND 064 COLOURS - GLOSS FINISH MATERIAL

INCLUDED

CABINET

100x64x83cm | 71Kg

CABINET MAX. WEIGHT 550Kg