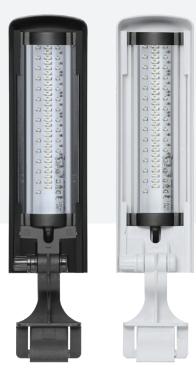

Photosynthetic efficiency > 1.2  $\mu$ mol/J

ADAPTOR TRANSFORMATEUR TRAFO

This EASY LED universal model adjusts easily to aquariums with glass of a thickness not exceeding 6 mm. The fixing bracket has a flexible device that allows the positioning of the lighting up to a 90-degree angle, which allows easy access to the inside of the aquarium. LED technology guarantees the high quality of the light emitted, due to its high power, and the low voltage makes it safer. It also allows very low power consumption and ensures a longer life for the lightning. All these advantages offer the fish and plants numerous benefits for their growth and well-being.