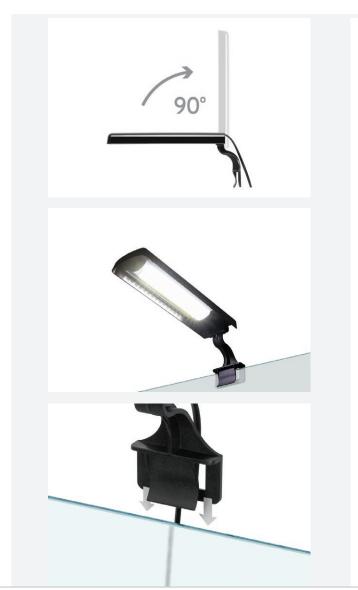

Photosynthetic efficiency > 1.2  $\mu$ mol/J

ADAPTOR TRANSFORMATEUR TRAFO

This EASY LED universal model adjusts easily to aquariums with glass of a thickness not exceeding 6 mm. The fixing bracket has a flexible device that allows the positioning of the lighting up to a 90-degree angle, which allows easy access to the inside of the aquarium. LED technology guarantees the high quality of the light emitted, due to its high power, and the low voltage makes it safer. It also allows very low power consumption and ensures a longer life for the lightning. All these advantages offer the fish and plants numerous benefits for their growth and well-being.