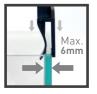

Photosynthetic efficiency > 1.2  $\mu$ mol/J

ADAPTOR TRANSFORMATEUR TRAFO

This EASY LED universal model adjusts easily to aquariums with glass of a thickness not exceeding 6 mm. The fixing bracket has a flexible device that allows the positioning of the lighting up to a 90-degree angle, which allows easy access to the inside of the aquarium. LED technology guarantees the high quality of the light emitted, due to its high power, and the low voltage makes it safer. It also allows very low power consumption and ensures a longer life for the lightning. All these advantages offer the fish and plants numerous benefits for their growth and well-being.