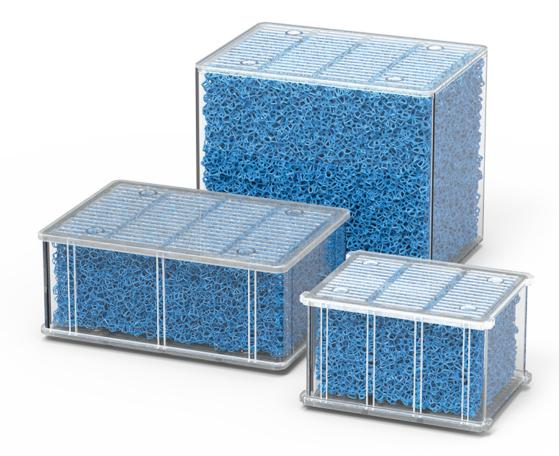

## **EASYBOX®** COARSE FOAM

size XS 05229 size S 03165 size L 03170

Material specially structured to promote an intense biological decomposition of pollutants which are harmful to your tank, ensuring water purification

Recommended replacement every 3-5 months.