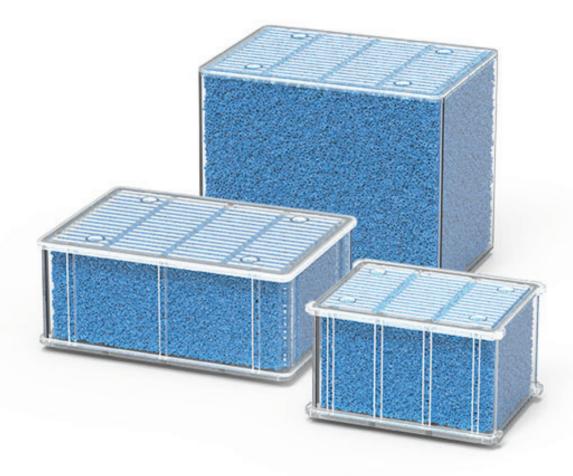

## **EASYBOX®** COARSE FOAM

size XS 05229 size S 03165 size L 03170

Material specially structured to promote an intense biological decomposition of pollutants which are harmful to your tank, ensuring water purification

Recommended replacement every 3-5 months.