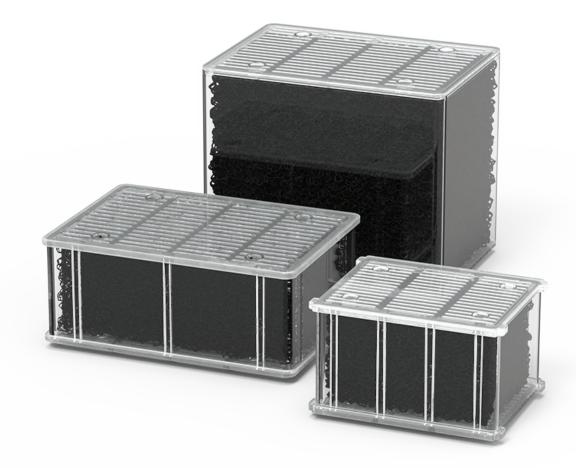

# EASYBOX® ACTIVATED CARBON

size XS 07387 size S 07386 size L 07385

Activated carbon removes dissolved organic waste, bad odors, colours and toxins from the aquarium water, through chemical absorption.

**Recommended replacement monthly.** 

**ATTENTION** Remove the clear plastic film from the EasyBox Carbon foam cartridge. Before using the EasyBox cartridges, rinse them well in clean running water.