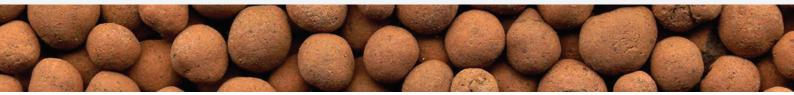

### **EASYBOX®** AQUACLAY

size XS 05232 size S 03168 size L 03255

Natural product with a highly porous surface, providing optimal conditions to obtain a high colonization of bacteria essential to the balance of your aquarium and well-being of fish and plants. **Recommended replacement every 6 months.** 

TIP: You may give your filtering media "Aquaclay" a second life by deposing it right at the foot of your plants or bushes.