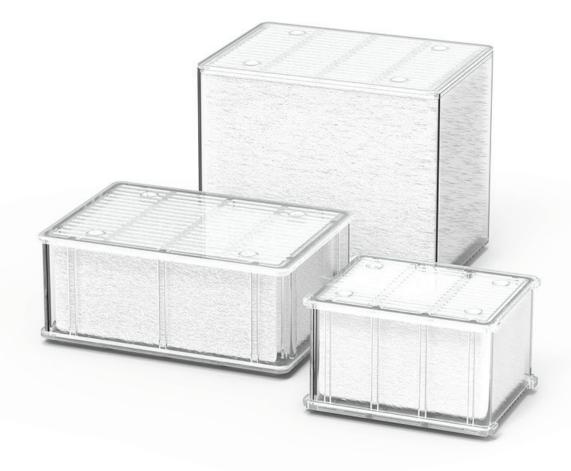

#### **EASYBOX®** FIBER

size XS 05231 size S 03167 size L 03172

Highly effective as a pre-filter, retaining the smaller polluting particles of the water of your aquarium. **Recommended replacement monthly.** 

## **EASYBOX®** COARSE FOAM

size XS 05229 size S 03165 size L 03170

Material specially structured to promote an intense biological decomposition of pollutants which are harmful to your tank, ensuring water purification

## **EASYBOX®** CARBON FOAM

size XS 05228 size S 03164 size L 03169

Eliminates micro algae and medicine residues that make the water turbid and colored, providing clear water without changing the pH.

Recommended replacement monthly.

### **EASYBOX®** FINE FOAM

size XS 05230 size S 03166 size L 03171

Material structured to function as a pre-filter, retaining the existing waste water. **Recommended replacement every 3-5 months.** 

### **EASYBOX®** AQUACLAY

size XS 05232 size S 03168 size L 03255

Natural product with a highly porous surface, providing optimal conditions to obtain a high colonization of bacteria essential to the balance of your aquarium and well-being of fish and plants. **Recommended replacement every 6 months.** 

# EASYBOX® ACTIVATED CARBON

size XS 07387 size S 07386 size L 07385

Activated carbon removes dissolved organic waste, bad odors, colours and toxins from the aquarium water, through chemical absorption.

**Recommended replacement monthly.** 

## **EASYBOX®** GLASS RINGS

size XS 07392 size S 07391 size L 07390

Highly porous filter material made of sintered glass that offers to the beneficial microorganisms the best conditions and ensures efficient reduction of pollutants such as ammonia, nitrite and, with a reduced current flow, also the nitrate.

#### **EASYBOX®** CLEANWATER

size XS 08839 size S 08840 size L 08841

Cleanwater facilitates the maintenance of your aquarium. It reduces the concentration of undesirable substances in water which promote unwanted growth of algae. Absorbs phosphate, nitrite and nitrate without deleting the important trace elements. Suitable for fresh or saltwater. **Recommended replacement monthly.**