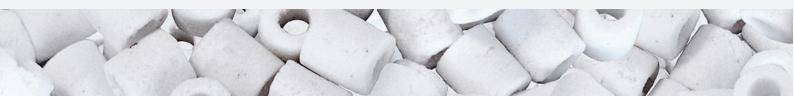

## **EASYBOX®** GLASS RINGS

size XS 07392 size S 07391 size L 07390

Highly porous filter material made of sintered glass that offers to the beneficial microorganisms the best conditions and ensures efficient reduction of pollutants such as ammonia, nitrite and, with a reduced current flow, also the nitrate.

Recommended replacement every 6 months.