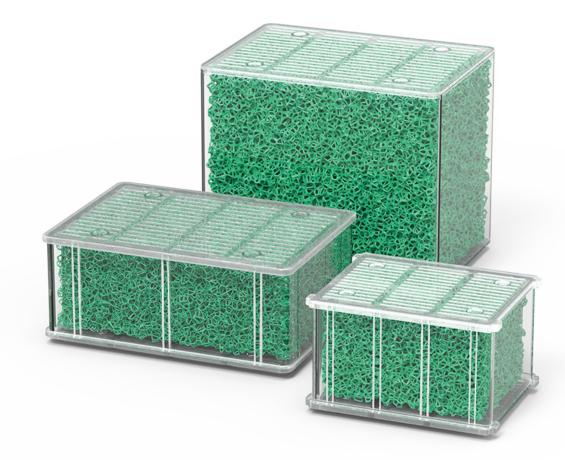

#### **EASYBOX®** FIBER

size XS 05231 size S 03167 size L 03172

Highly effective as a pre-filter, retaining the smaller polluting particles of the water of your aquarium. **Recommended replacement monthly.** 

## **EASYBOX®** COARSE FOAM

size XS 05229 size S 03165 size L 03170

Material specially structured to promote an intense biological decomposition of pollutants which are harmful to your tank, ensuring water purification

## **EASYBOX®** CARBON FOAM

size XS 05228 size S 03164 size L 03169

Eliminates micro algae and medicine residues that make the water turbid and colored, providing clear water without changing the pH.

Recommended replacement monthly.

### **EASYBOX®** FINE FOAM

size XS 05230 size S 03166 size L 03171

Material structured to function as a pre-filter, retaining the existing waste water. **Recommended replacement every 3-5 months.** 

### **EASYBOX®** AQUACLAY

size XS 05232 size S 03168 size L 03255

Natural product with a highly porous surface, providing optimal conditions to obtain a high colonization of bacteria essential to the balance of your aquarium and well-being of fish and plants. **Recommended replacement every 6 months.** 