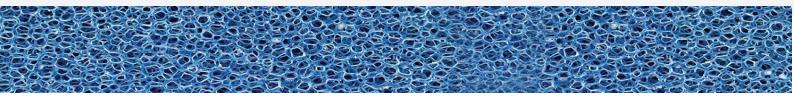

## **EASYBOX®** COARSE FOAM

size XS 05229 size S 03165 size L 03170

Material specially structured to promote an intense biological decomposition of pollutants which are harmful to your tank, ensuring water purification

Recommended replacement every 3-5 months.