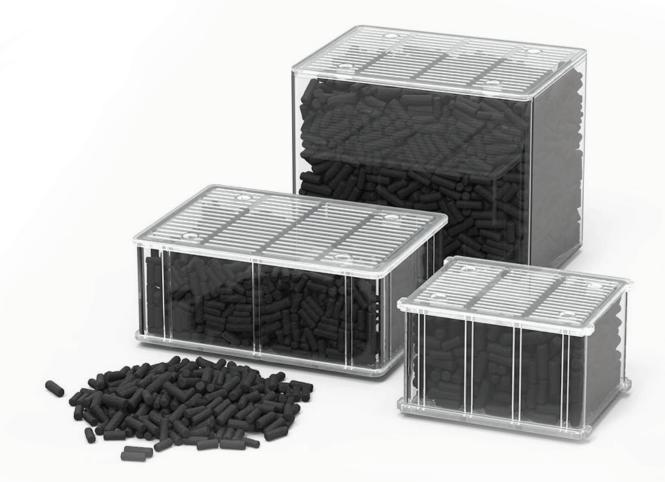

# EASYBOX® ACTIVATED CARBON

size XS 07387 size S 07386 size L 07385

Activated carbon removes dissolved organic waste, bad odors, colours and toxins from the aquarium water, through chemical absorption.

**Recommended replacement monthly.** 