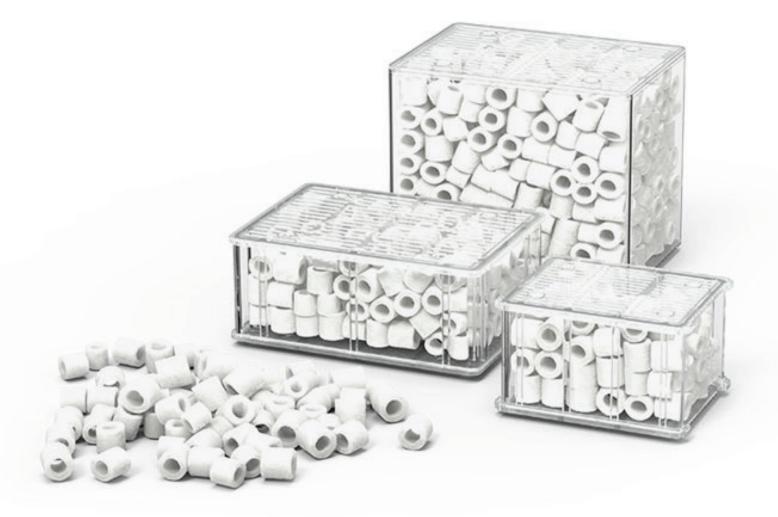

## **EASYBOX®** GLASS RINGS

size XS 07392 size S 07391 size L 07390

Highly porous filter material made of sintered glass that offers to the beneficial microorganisms the best conditions and ensures efficient reduction of pollutants such as ammonia, nitrite and, with a reduced current flow, also the nitrate.

Recommended replacement every 6 months.