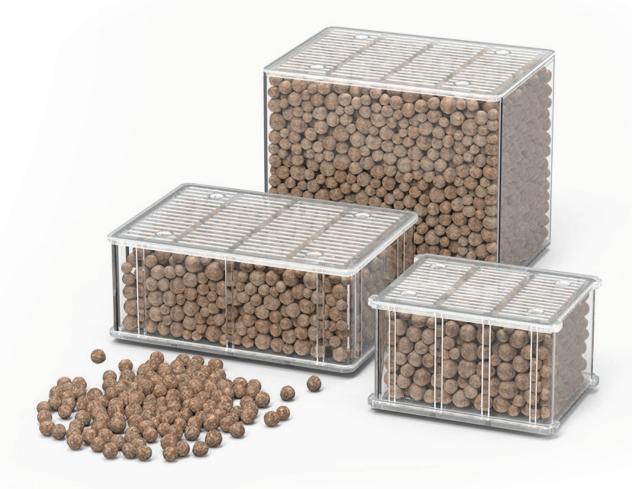

### **EASYBOX®** AQUACLAY

size XS 05232 size S 03168 size L 03255

Natural product with a highly porous surface, providing optimal conditions to obtain a high colonization of bacteria essential to the balance of your aquarium and well-being of fish and plants. **Recommended replacement every 6 months.** 

TIP: You may give your filtering media "Aquaclay" a second life by deposing it right at the foot of your plants or bushes.