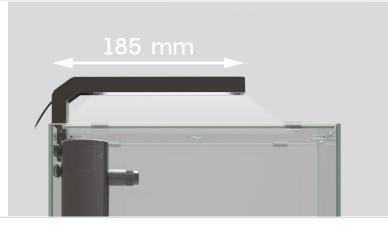

#### **UNIV 3**

This system emits a balanced light, ideal for photosynthesis being particularly suitable for planted aquariums.

> CONSUMPTION ≈ 1W PROTECTION INDEX IPX8

22x23,3x27,6cm | 2,7Kg

AQUARIUM DIMENSION WITHOUT LED: 22x22,6x22cm

#### **UNIV 3**

This system emits a balanced light, ideal for photosynthesis being particularly suitable for planted aquariums.

> CONSUMPTION ≈ 1W PROTECTION INDEX IPX8

25,5x26,9x31,1cm | 3,5

AQUARIUM DIMENSION WITHOUT LED: 25,5x26,1x25,5cm VOLUME 17L CAPACITY 15L

#### **UNIV 3**

This system emits a balanced light, ideal for photosynthesis being particularly suitable for planted aquariums.

> CONSUMPTION ≈ 1W PROTECTION INDEX IPX8

29x30,4x34,9cm | 5,5Kg | VOLUME 25L CAPACITY 22L

#### **UNIV 12**

This system emits a balanced light, ideal for photosynthesis being particularly suitable for planted aquariums.

> CONSUMPTION ≈ 3W PROTECTION INDEX IPX8

33x34,5x39,1cm | 8,3Kg | VOLUME 37L CAPACITY 33L

#### **UNIV 12**

This system emits a balanced light, ideal for photosynthesis being particularly suitable for planted aquariums.

> CONSUMPTION ≈ 3W PROTECTION INDEX IPX8

38x40,3x44,9cm | 11,3Kg | VOLUME 60L CAPACITY 54L

#### **UNIV 12**

This system emits a balanced light, ideal for photosynthesis being particularly suitable for planted aquariums.

> CONSUMPTION ≈ 3W PROTECTION INDEX IPX8