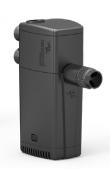

## FILTRATION **CLEANSYS 200**

Internal filters with filter media that carry out an excellent performance, working against the harmful elements in the aquarium.

#### CARTRIDGES **CLEANBOX ACT. CARBON S CLEANBOX FOAM XS**