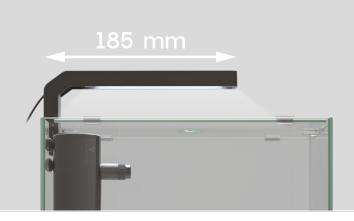

#### **UNIV 12**

This system emits a balanced light, ideal for photosynthesis being particularly suitable for planted aquariums.

> CONSUMPTION ≈ 3W PROTECTION INDEX IPX8

33x34,5x39,1cm | 8,3Kg | VOLUME 37L CAPACITY 33L

#### **UNIV 12**

This system emits a balanced light, ideal for photosynthesis being particularly suitable for planted aquariums.

> CONSUMPTION ≈ 3W PROTECTION INDEX IPX8

38x40,3x44,9cm | 11,3Kg | VOLUME 60L CAPACITY 54L

#### **UNIV 12**

This system emits a balanced light, ideal for photosynthesis being particularly suitable for planted aquariums.

> CONSUMPTION ≈ 3W PROTECTION INDEX IPX8