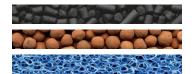

## FILTRATION **CLEANSYS 200**

Internal filters with filter media that carry out an excellent performance, working against the harmful elements in the aquarium.

### CARTRIDGES **CLEANBOX ACT. CARBON S CLEANBOX FOAM XS**

#### CARTRIDGES **CLEANBOX ACT. CARBON S CLEANBOX FOAM XS**

## FILTRATION **CLEANSYS 200+**

Internal filters with filter media that carry out an excellent performance, working against the harmful elements in the aquarium.

FILTER CARTRIDGES **CLEANBOX ACT. CARBON S CLEANBOX AQUACLAY S CLEANBOX FOAM S** 

### FILTRATION **CLEANSYS 200+**

Internal filters with filter media that carry out an excellent performance, working against the harmful elements in the aquarium.

#### **FILTER CARTRIDGES** CLEANBOX ACT. CARBON S **CLEANBOX AQUACLAY S**

**CLEANBOX FOAM S** 

### FILTRATION **CLEANSYS 200+**

Internal filters with filter media that carry out an excellent performance, working against the harmful elements in the aquarium.

**FILTER CARTRIDGES** CLEANBOX ACT. CARBON S **CLEANBOX AQUACLAY S CLEANBOX FOAM S** 

## FILTRATION **CLEANSYS 300**

Internal filters with filter media that carry out an excellent performance, working against the harmful elements in the aquarium.

FII TER **CARTRIDGES** CLEANBOX ACT. CARBON S **CLEANBOX AQUACLAY S** 

**CLEANBOX FOAM S** 