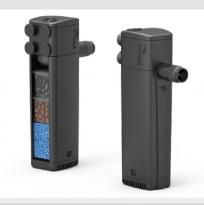

## FILTRATION **CLEANSYS 200**

Internal filters with filter media that carry out an excellent performance, working against the harmful elements in the aquarium.

## FILTRATION **CLEANSYS 200+**

Internal filters with filter media that carry out an excellent performance, working against the harmful elements in the aquarium.

FILTER CARTRIDGES **CLEANBOX ACT. CARBON S CLEANBOX AQUACLAY S CLEANBOX FOAM S** 

### FILTRATION **CLEANSYS 200+**

Internal filters with filter media that carry out an excellent performance, working against the harmful elements in the aquarium.

### FILTRATION **CLEANSYS 200+**

Internal filters with filter media that carry out an excellent performance, working against the harmful elements in the aquarium.

**FILTER CARTRIDGES** CLEANBOX ACT. CARBON S **CLEANBOX AQUACLAY S CLEANBOX FOAM S** 

## FILTRATION **CLEANSYS 300**

Internal filters with filter media that carry out an excellent performance, working against the harmful elements in the aquarium.

FII TER **CARTRIDGES** CLEANBOX ACT. CARBON S **CLEANBOX AQUACLAY S** 