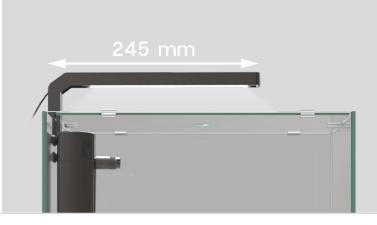

#### **UNIV 3**

This system emits a balanced light, ideal for photosynthesis being particularly suitable for planted aquariums.

> CONSUMPTION ≈ 1W PROTECTION INDEX IPX8

22x23,3x27,6cm | 2,7Kg

AQUARIUM DIMENSION WITHOUT LED: 22x22,6x22cm

#### **UNIV 3**

This system emits a balanced light, ideal for photosynthesis being particularly suitable for planted aquariums.

> CONSUMPTION ≈ 1W PROTECTION INDEX IPX8

25,5x26,9x31,1cm | 3,5

AQUARIUM DIMENSION WITHOUT LED: 25,5x26,1x25,5cm VOLUME 17L CAPACITY 15L

#### **UNIV 3**

This system emits a balanced light, ideal for photosynthesis being particularly suitable for planted aquariums.

> CONSUMPTION ≈ 1W PROTECTION INDEX IPX8

29x30,4x34,9cm | 5,5Kg | VOLUME 25L CAPACITY 22L

#### **UNIV 12**

This system emits a balanced light, ideal for photosynthesis being particularly suitable for planted aquariums.

> CONSUMPTION ≈ 3W PROTECTION INDEX IPX8

33x34,5x39,1cm | 8,3Kg | VOLUME 37L CAPACITY 33L

#### **UNIV 12**

This system emits a balanced light, ideal for photosynthesis being particularly suitable for planted aquariums.

> CONSUMPTION ≈ 3W PROTECTION INDEX IPX8

38x40,3x44,9cm | 11,3Kg | VOLUME 60L CAPACITY 54L

#### **UNIV 12**

This system emits a balanced light, ideal for photosynthesis being particularly suitable for planted aquariums.

> CONSUMPTION ≈ 3W PROTECTION INDEX IPX8