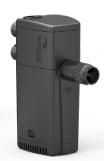

## FILTRATION **CLEANSYS 200**

Internal filters with filter media that carry out an excellent performance, working against the harmful elements in the aquarium.

## FILTRATION **CLEANSYS 200+**

Internal filters with filter media that carry out an excellent performance, working against the harmful elements in the aquarium.

FILTER CARTRIDGES **CLEANBOX ACT. CARBON S CLEANBOX AQUACLAY S CLEANBOX FOAM S** 

### FILTRATION **CLEANSYS 200+**

Internal filters with filter media that carry out an excellent performance, working against the harmful elements in the aquarium.

### FILTRATION **CLEANSYS 200+**

Internal filters with filter media that carry out an excellent performance, working against the harmful elements in the aquarium.

**FILTER CARTRIDGES** CLEANBOX ACT. CARBON S **CLEANBOX AQUACLAY S CLEANBOX FOAM S** 

## FILTRATION **CLEANSYS 300**

Internal filters with filter media that carry out an excellent performance, working against the harmful elements in the aquarium.

FII TER **CARTRIDGES** CLEANBOX ACT. CARBON S **CLEANBOX AQUACLAY S** 