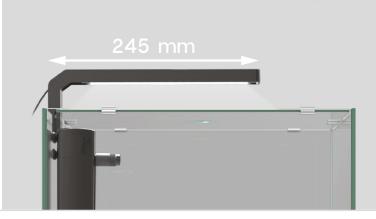

MPTION ≈ 3W PROTECTION INDEX IPX8









38x40,3x44,9cm | 11,3Kg | VOLUME 60L CAPACITY 54L

AQUARIUM DIMENSION WITHOUT LED: 38,8x39,8x38,8cm

CODE WITHOUT EQUIPMENT

17281

CODE WITH EQUIPMENT

001 17309 025 21385

# Optional CABINET

39x40x90cm | 18,2Kg | MAX. LOAD 80Kg

001 17374 025 21388



Carpet Shock Absorber



# **EQUIPMENT OPTIONAL**

## FILTRATION **CLEANSYS 300**

Internal filters with filter media that carry out an excellent performance, working against the harmful elements in the aquarium.

FII TER **CARTRIDGES** CLEANBOX ACT. CARBON S **CLEANBOX AQUACLAY S** 

**CLEANBOX FOAM S** 





#### LIGHTING

#### **UNIV 12**

This system emits a balanced light, ideal for photosynthesis being particularly suitable for planted aquariums.

> CONSUMPTION ≈ 3W PROTECTION INDEX IPX8