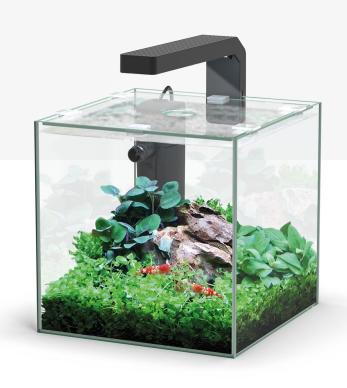

18x19,3x23,9cm | 1,9Kg

AQUARIUM DIMENSION WITHOUT LED: 18x18,6x18cm

VOLUME 6L CAPACITY 5L

CODE WITHOUT EQUIPMENT

17276

CODE WITH EQUIPMENT

001 **17304** 025 **21380** 

Carpet Shock Absorber