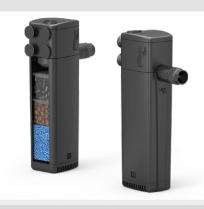

## FILTRATION **CLEANSYS 200**

Internal filters with filter media that carry out an excellent performance, working against the harmful elements in the aquarium.

## FILTRATION **CLEANSYS 200+**

Internal filters with filter media that carry out an excellent performance, working against the harmful elements in the aquarium.

FILTER CARTRIDGES **CLEANBOX ACT. CARBON S CLEANBOX AQUACLAY S CLEANBOX FOAM S** 

### FILTRATION **CLEANSYS 200+**

Internal filters with filter media that carry out an excellent performance, working against the harmful elements in the aquarium.

### FILTRATION **CLEANSYS 200+**

Internal filters with filter media that carry out an excellent performance, working against the harmful elements in the aquarium.

**FILTER CARTRIDGES** CLEANBOX ACT. CARBON S **CLEANBOX AQUACLAY S CLEANBOX FOAM S** 

## FILTRATION **CLEANSYS 300**

Internal filters with filter media that carry out an excellent performance, working against the harmful elements in the aquarium.

FII TER **CARTRIDGES** CLEANBOX ACT. CARBON S **CLEANBOX AQUACLAY S** 