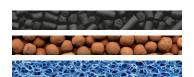

### CARTRIDGES **CLEANBOX ACT. CARBON S CLEANBOX FOAM XS**

#### CARTRIDGES **CLEANBOX ACT. CARBON S CLEANBOX FOAM XS**

## FILTRATION **CLEANSYS 200+**

Internal filters with filter media that carry out an excellent performance, working against the harmful elements in the aquarium.

FILTER CARTRIDGES **CLEANBOX ACT. CARBON S CLEANBOX AQUACLAY S CLEANBOX FOAM S** 

#### **FILTER CARTRIDGES** CLEANBOX ACT. CARBON S **CLEANBOX AQUACLAY S**

**CLEANBOX FOAM S** 

### FILTRATION **CLEANSYS 200+**

Internal filters with filter media that carry out an excellent performance, working against the harmful elements in the aquarium.

**FILTER CARTRIDGES** CLEANBOX ACT. CARBON S **CLEANBOX AQUACLAY S CLEANBOX FOAM S** 

## FILTRATION **CLEANSYS 300**

Internal filters with filter media that carry out an excellent performance, working against the harmful elements in the aquarium.

FII TER **CARTRIDGES** CLEANBOX ACT. CARBON S **CLEANBOX AQUACLAY S** 

**CLEANBOX FOAM S** 