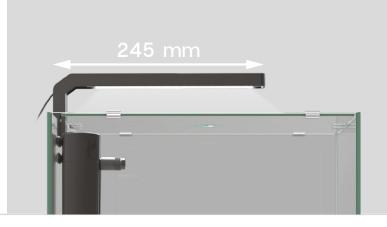

for planted aquariums.

> CONSUMPTION ≈ 1W PROTECTION INDEX IPX8







29x30,4x34,9cm | 5,5Kg | VOLUME 25L CAPACITY 22L

AQUARIUM DIMENSION WITHOUT LED: 29x29,8x29cm

CODE WITHOUT EQUIPMENT

17279

CODE WITH EQUIPMENT







# Optional CABINET

29,2x30x90cm | 12,4Kg | MAX. LOAD 35Kg







Carpet Shock Absorber



# **EQUIPMENT OPTIONAL**

### FILTRATION **CLEANSYS 200+**

Internal filters with filter media that carry out an excellent performance, working against the harmful elements in the aquarium.

#### **FILTER CARTRIDGES** CLEANBOX ACT. CARBON S **CLEANBOX AQUACLAY S**

**CLEANBOX FOAM S** 





#### LIGHTING

#### **UNIV 12**

This system emits a balanced light, ideal for photosynthesis being particularly suitable for planted aquariums.

> CONSUMPTION ≈ 3W PROTECTION INDEX IPX8









33x34,5x39,1cm | 8,3Kg | VOLUME 37L CAPACITY 33L

AQUARIUM DIMENSION WITHOUT LED: 33x34x33cm

CODE WITHOUT EQUIPMENT

CODE WITH EQUIPMENT

17280

001 **17308** 025 **21384** 



# Optional CABINET

33,2x34,2x90cm | 15,3Kg | MAX. LOAD 55Kg

001 17373 025 21387



Carpet Shock Absorber



# **EQUIPMENT OPTIONAL**

### FILTRATION **CLEANSYS 200+**

Internal filters with filter media that carry out an excellent performance, working against the harmful elements in the aquarium.

**FILTER CARTRIDGES** CLEANBOX ACT. CARBON S **CLEANBOX AQUACLAY S CLEANBOX FOAM S** 





#### LIGHTING

#### **UNIV 12**

This system emits a balanced light, ideal for photosynthesis being particularly suitable for planted aquariums.

> CONSUMPTION ≈ 3W PROTECTION INDEX IPX8









38x40,3x44,9cm | 11,3Kg | VO