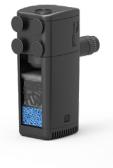

## FILTRATION **CLEANSYS 200**

Internal filters with filter media that carry out an excellent performance, working against the harmful elements in the aquarium.

### CARTRIDGES **CLEANBOX ACT. CARBON S CLEANBOX FOAM XS**