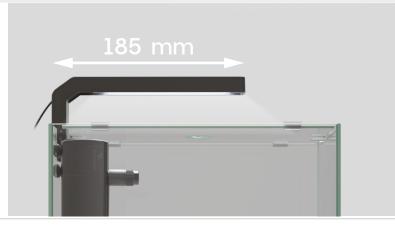

#### **UNIV 12**

This system emits a balanced light, ideal for photosynthesis being particularly suitable for planted aquariums.

> CONSUMPTION ≈ 3W PROTECTION INDEX IPX8

33x34,5x39,1cm | 8,3Kg | VOLUME 37L CAPACITY 33L