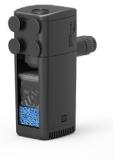

## FILTRATION **CLEANSYS 200**

Internal filters with filter media that carry out an excellent performance, working against the harmful elements in the aquarium.

## FILTRATION **CLEANSYS 200+**

Internal filters with filter media that carry out an excellent performance, working against the harmful elements in the aquarium.

FILTER CARTRIDGES **CLEANBOX ACT. CARBON S CLEANBOX AQUACLAY S CLEANBOX FOAM S** 

### FILTRATION **CLEANSYS 200+**

Internal filters with filter media that carry out an excellent performance, working against the harmful elements in the aquarium.

### FILTRATION **CLEANSYS 200+**

Internal filters with filter media that carry out an excellent performance, working against the harmful elements in the aquarium.

**FILTER CARTRIDGES** CLEANBOX ACT. CARBON S **CLEANBOX AQUACLAY S CLEANBOX FOAM S** 

## FILTRATION **CLEANSYS 300**

Internal filters with filter media that carry out an excellent performance, working against the harmful elements in the aquarium.

FII TER **CARTRIDGES** CLEANBOX ACT. CARBON S **CLEANBOX AQUACLAY S** 