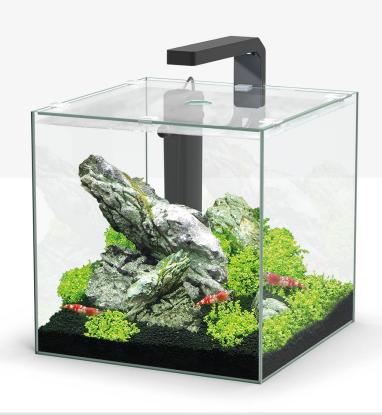

18x19,3x23,9cm | 1,9Kg

AQUARIUM DIMENSION WITHOUT LED: 18x18,6x18cm

VOLUME 6L CAPACITY 5L

CODE WITHOUT EQUIPMENT

17276

CODE WITH EQUIPMENT

001 **17304** 025 **21380** 

Carpet Shock Absorber