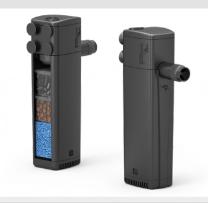

## FILTRATION **CLEANSYS 200**

Internal filters with filter media that carry out an excellent performance, working against the harmful elements in the aquarium.

## FILTRATION **CLEANSYS 200+**

Internal filters with filter media that carry out an excellent performance, working against the harmful elements in the aquarium.

FILTER CARTRIDGES **CLEANBOX ACT. CARBON S CLEANBOX AQUACLAY S CLEANBOX FOAM S** 

### FILTRATION **CLEANSYS 200+**

Internal filters with filter media that carry out an excellent performance, working against the harmful elements in the aquarium.

### FILTRATION **CLEANSYS 200+**

Internal filters with filter media that carry out an excellent performance, working against the harmful elements in the aquarium.

**FILTER CARTRIDGES** CLEANBOX ACT. CARBON S **CLEANBOX AQUACLAY S CLEANBOX FOAM S** 

## FILTRATION **CLEANSYS 300**

Internal filters with filter media that carry out an excellent performance, working against the harmful elements in the aquarium.

FII TER **CARTRIDGES** CLEANBOX ACT. CARBON S **CLEANBOX AQUACLAY S** 