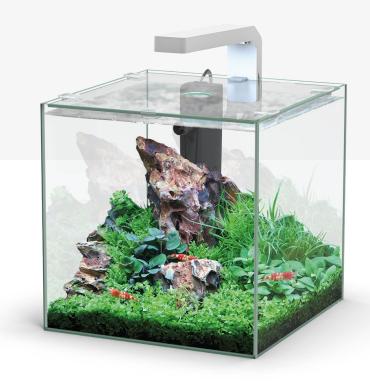

3x23,9cm | 1,9Kg

AQUARIUM DIMENSION WITHOUT LED: 18x18,6x18cm

VOLUME 6L CAPACITY 5L

CODE WITHOUT EQUIPMENT

17276

CODE WITH EQUIPMENT





001 **17304** 025 **21380** 



Carpet Shock Absorber



# **EQUIPMENT OPTIONAL**

## FILTRATION **CLEANSYS 200**

Internal filters with filter media that carry out an excellent performance, working against the harmful elements in the aquarium.

### CARTRIDGES **CLEANBOX ACT. CARBON S CLEANBOX FOAM XS**









### LIGHTING

#### **UNIV 3**

This system emits a balanced light, ideal for photosynthesis being particularly suitable for planted aquariums.

> CONSUMPTION ≈ 1W PROTECTION INDEX IPX8







22x23,3x27,6cm | 2,7Kg

AQUARIUM DIMENSION WITHOUT LED: 22x22,6x22cm

VOLUME 11L CAPACITY 10L

CODE WITHOUT EQUIPMENT

17277

CODE WITH EQUIPMENT







Carpet Shock Absorber



# **EQUIPMENT OPTIONAL**

## FILTRATION **CLEANSYS 200**

Internal filters with filter media that carry out an excellent performance, working against the harmful elements in the aquarium.

#### CARTRIDGES **CLEANBOX ACT. CARBON S CLEANBOX FOAM XS**









### LIGHTING

#### **UNIV 3**

This system emits a balanced light, ideal for photosynthesis being particularly suitable for planted aquariums.

> CONSUMPTION ≈ 1W PROTECTION INDEX IPX8









25,5x26,9x31,1cm | 3,5

AQUARIUM DIMENSION WITHOUT LED: 25,5x26,1x25,5cm VOLUME 17L CAPACITY 15L

CODE WITHOUT EQUIPMENT

17278

CODE WITH EQUIPMENT







Carpet Shock Absorber



# **EQUIPMENT OPTIONAL**

## FILTRATION **CLEANSYS 200+**

Internal filters with filter media that carry out an excellent performance, worki