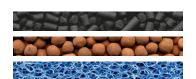

## FILTRATION **CLEANSYS 200+**

Internal filters with filter media that carry out an excellent performance, working against the harmful elements in the aquarium.

FILTER CARTRIDGES **CLEANBOX ACT. CARBON S CLEANBOX AQUACLAY S CLEANBOX FOAM S** 

#### **FILTER CARTRIDGES** CLEANBOX ACT. CARBON S **CLEANBOX AQUACLAY S**

**CLEANBOX FOAM S** 

### FILTRATION **CLEANSYS 200+**

Internal filters with filter media that carry out an excellent performance, working against the harmful elements in the aquarium.

**FILTER CARTRIDGES** CLEANBOX ACT. CARBON S **CLEANBOX AQUACLAY S CLEANBOX FOAM S** 

## FILTRATION **CLEANSYS 300**

Internal filters with filter media that carry out an excellent performance, working against the harmful elements in the aquarium.

FII TER **CARTRIDGES** CLEANBOX ACT. CARBON S **CLEANBOX AQUACLAY S** 

**CLEANBOX FOAM S** 